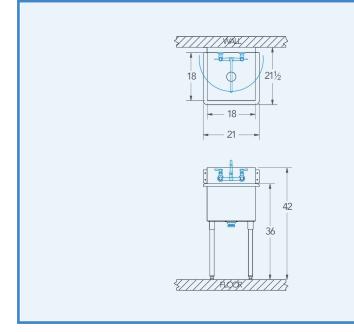

## Model # TE.188.00 1-Compartment Food Service Sink

**Bowi (Lg x Wd x Dp)** 18" x 18" x 14"

**Drainboard** Left: 0″ Right: 0″

**Overall (Lg x Wd x Ht)** 21" x 21 1/2" x 42"

**Material** 16 gauge, stainless steel

Faucet Holes 1-1/8" Dia 8" Centers

**Drain** 3-1/2" Dia Opening