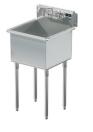

## Model # TE.188.00 1-Compartment Food Service Sink

**Bowi (Lg x Wd x Dp)** 18" x 18" x 14"

**Drainboard** Left: 0″ Right: 0″

**Overall (Lg x Wd x Ht)** 21" x 21 1/2" x 42"

**Material** 16 gauge, stainless steel

## Included:

**Matched Faucet** 

P

Basket Drain(s)

**Install Kit** 

- 16 gauge stainless steel
- 14 gauge partition(s)
- 14" deep to sink rim
- Robust retro styling
- Stainless steel legs & feet
- 1-1/2" sanitary rolled-rim
- D 3-1/2" recessed drain opening
- Integrated security flange
- Specification grade hardware included
- 5-year warranty
- Made in Texas