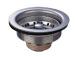

## Drain

3-1/2" Dia Opening

## Included:

**Basket Drain(s)** 

36

**Install Kit** 