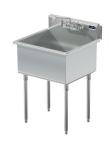

## Model # TE.141.00

1-Compartment Food Service Sink

## Bowl (Lg x Wd x Dp)

24" x 21" x 14"

## Overall (Lg x Wd x Ht)

27" x 24 1/2" x 42"

#### Material

16 gauge, stainless steel