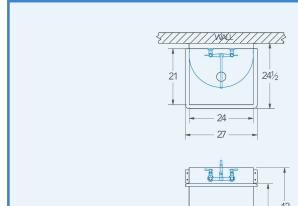

## Bowl (Lg x Wd x Dp)

24" x 21" x 14"

## Overall (Lg x Wd x Ht)

27" x 24 1/2" x 42"

### **Faucet Holes**

1-1/8" Dia 8" Centers