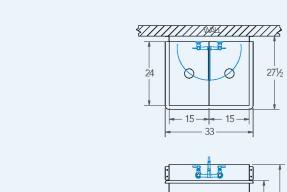

# Bowl (Lg x Wd x Dp)

15" x 24" x 14"

## Overall (Lg x Wd x Ht)

33" x 27 1/2" x 42"

### **Faucet Holes**

1-1/8" Dia 8" Centers