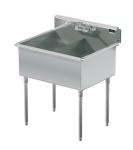

# 2-Compartment Food Service Sink

# Bowl (Lg x Wd x Dp)

15" x 24" x 14"

## Overall (Lg x Wd x Ht)

33" x 27 1/2" x 42"

#### Material

16 gauge, stainless steel