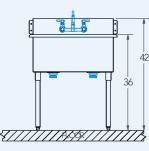

# **Terrell**

# Model # TE.254.00

# 2-Compartment Food Service Sink







# Bowl (Lg x Wd x Dp)

15" x 24" x 14"

#### Drainboard

Left: 0" Right: 0"

## Overall (Lg x Wd x Ht)

33" x 27 1/2" x 42"

#### Material

16 gauge, stainless steel

### **Faucet Holes**

1-1/8" Dia 8" Centers

## Drain

3-1/2" Dia Opening

## Included:







**Basket Drain(s)** 



**Install Kit** 

## **Additional Features**

- 16 gauge stainless steel
- 14 gauge partition(s)
- 14" deep to sink rim
- Robust retro styling
- Stainless steel legs & feet
- 1-1/2" sanitary rolled-rim
- D 3-1/2" recessed drain opening
- Integrated security flange
- Specification grade hardware included
- 5-year warranty
- Made in Texas