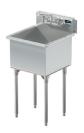

# 1-Compartment Industrial Sink

## Bowl (Lg x Wd x Dp)

18" x 18" x 14"

## Overall (Lg x Wd x Ht)

21" x 21 1/2" x 42"

#### Material

14 gauge, stainless steel