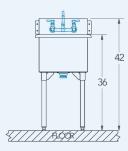

## Overall (Lg x Wd x Ht)

21" x 21 1/2" x 42"

## Bowl (Lg x Wd x Dp)

18" x 18" x 14"