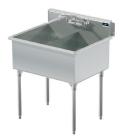

Model # WC.254.00 2-Compartment Industrial Sink

**Bowl (Lg x Wd x Dp)** 15" x 24" x 14"

**Drainboard** Left: 0" Right: 0"

**Overall (Lg x Wd x Ht)** 33" x 27 1/2" x 42"

**Material** 14 gauge, stainless steel

## **Additional Features**

- 14 gauge stainless steel
- 12 gauge partition(s)
- 14" deep to sink rim
- Robust retro styling
- Stainless steel legs & feet
- 1-1/2" sanitary rolled-rim
- D 3-1/2" recessed drain opening
- Integrated security flange
- Specification grade hardware included
- 10-year warranty
- Made in Texas