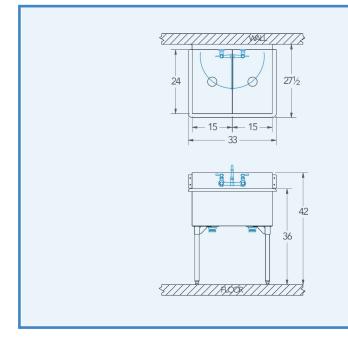

Model # WC.254.00 2-Compartment Industrial Sink

**Bowl (Lg x Wd x Dp)** 15" x 24" x 14"

**Drainboard** Left: 0" Right: 0"

**Overall (Lg x Wd x Ht)** 33" x 27 1/2" x 42"

**Material** 14 gauge, stainless steel

Faucet Holes 1-1/8" Dia 8" Centers

**Drain** 3-1/2" Dia Opening