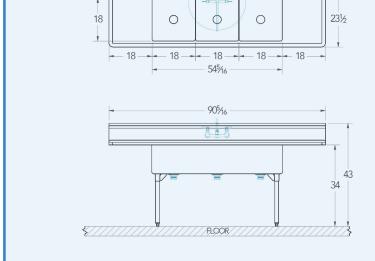

Included:

Bowl (Lg x Wd x Dp) 18" x 18" x 12"

Drainboard Left: 18" Right: 18"

Overall (Lg x Wd x Ht) 90" x 23 1/2" x 43"

Material 14 gauge, stainless steel

Faucet Holes 1-1/8" Dia 8" Centers

Drain 3-1/2" Dia Opening