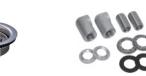

# Model # TR.384.08

3-Compartment Industrial Sink







## Bowl (Lg x Wd x Dp)

18" x 24" x 12"

#### Drainboard

Left: -" Right: 18"

## Overall (Lg x Wd x Ht)

74 1/2" x 29 1/2" x 43"

#### Material

14 gauge, stainless steel

### **Faucet Holes**

1-1/8" Dia 8" Centers

## Drain

3-1/2" Dia Opening

## Included:



**Matched Faucet** 





**Basket Drain(s)** 

**Install Kit** 

### **Additional Features**

- 14 gauge stainless steel
- NSF approved construction
- R 3/4" coved compartments
- 12" deep compartments
- Stainless steel legs & feet
- Bi-directional gusseted leg sockets
- 9" tile-edge backsplash
- 1-1/2" sanitary rolled-rim
- D 3-1/2" recessed drain opening
- Specification grade hardware inclued
- 10-year warranty
- Made in Texas