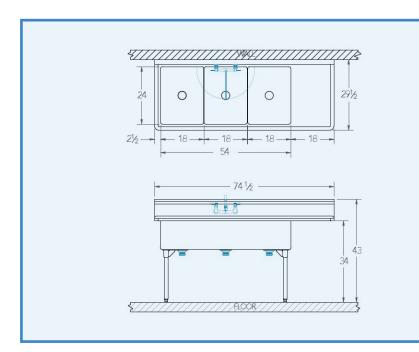

## Bowl (Lg x Wd x Dp)

18" x 24" x 12"

#### Drainboard

Left: -" Right: 18"

## Overall (Lg x Wd x Ht)

74 1/2" x 29 1/2" x 43"

### **Faucet Holes**

1-1/8" Dia 8" Centers

## Drain

3-1/2" Dia Opening