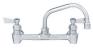

# Model # TR.384.08

3-Compartment Industrial Sink







## Bowl (Lg x Wd x Dp)

18" x 24" x 12"

#### Drainboard

Left: -" Right: 18"

## Overall (Lg x Wd x Ht)

74 1/2" x 29 1/2" x 43"

#### Material

14 gauge, stainless steel

### **Faucet Holes**

1-1/8" Dia 8" Centers

## Drain

3-1/2" Dia Opening

## Included:



**Matched Faucet** 





**Basket Drain(s)** 

**Install Kit** 

### **Additional Features**

- 14 gauge stainless steel
- NSF approved construction
- R 3/4" coved compartments
- 12" deep compartments
- Stainless steel legs & feet
- Bi-directional gusseted leg sockets
- 9" tile-edge backsplash
- 1-1/2" sanitary rolled-rim
- D 3-1/2" recessed drain opening
- Specification grade hardware inclued
- 10-year warranty
- Made in Texas