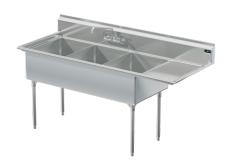

# Model # TR.384.08

3-Compartment Industrial Sink

## Bowl (Lg x Wd x Dp)

18" x 24" x 12"

#### Drainboard

Left: -" Right: 18"

## Overall (Lg x Wd x Ht)

74 1/2" x 29 1/2" x 43"

#### Material

14 gauge, stainless steel