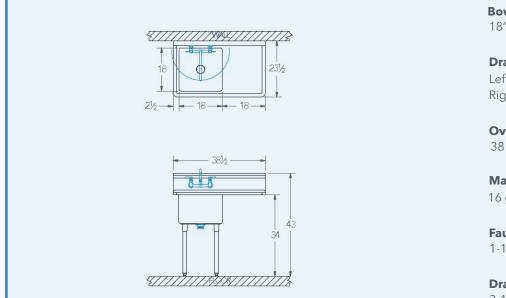

## **Bowl (Lg x Wd x Dp)** 18" x 18" x 12"

**Drainboard** Left: 0" Right: 18"

**Overall (Lg x Wd x Ht)** 38 1/2" x 23 1/2" x 43"

**Material** 16 gauge, stainless steel

Faucet Holes 1-1/8" Dia 8" Centers

**Drain** 3-1/2" Dia Opening