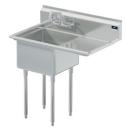

## Model # SA.188.08

1-Compartment Food Service Sink

## **Bowl (Lg x Wd x Dp)** 18" x 18" x 12"

**Drainboard** Left: 0" Right: 18"

**Overall (Lg x Wd x Ht)** 38 1/2" x 23 1/2" x 43"

**Material** 16 gauge, stainless steel

Faucet Holes 1-1/8" Dia 8" Centers

**Drain** 3-1/2" Dia Opening