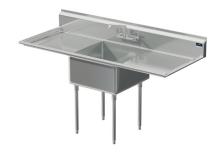

## Model # SA.144.44

1-Compartment Food Service Sink

**Bowl (Lg x Wd x Dp)** 24" x 24" x 12"

**Drainboard** Left: 24" Right: 24"

**Overall (Lg x Wd x Ht)** 72" x 29 1/2" x 43"

**Material** 16 gauge, stainless steel

Faucet Holes 1-1/8" Dia 8" Centers

**Drain** 3-1/2" Dia Opening

## Included:

Matched Faucet

Basket Drain(s) Install Kit

- NSF approved construction
- R 3/4" coved compartments
- 12" deep compartments
- Stainless steel legs
- Stainless steel feet
- 9" tile-edge backsplash
- 1-1/2" sanitary rolled-rim
- D 3-1/2" recessed drain opening
- Specification grade hardware included
- 5-year warranty
- Made in Texas