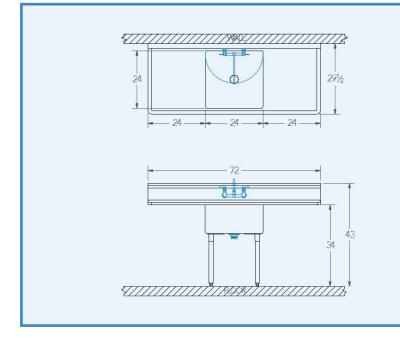

## Model # SA.144.44

1-Compartment Food Service Sink

**Bowl (Lg x Wd x Dp)** 24" x 24" x 12"

**Drainboard** Left: 24" Right: 24"

**Overall (Lg x Wd x Ht)** 72" x 29 1/2" x 43"

**Material** 16 gauge, stainless steel

Faucet Holes 1-1/8" Dia 8" Centers

**Drain** 3-1/2" Dia Opening