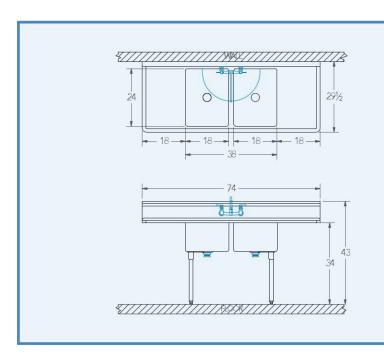

# Bowl (Lg x Wd x Dp)

18" x 24" x 12"

#### Drainboard

Left: 18" Right: 18"

## Overall (Lg x Wd x Ht)

74" x 29 1/2" x 43"

### **Faucet Holes**

1-1/8" Dia 8" Centers

## Drain

3-1/2" Dia Opening