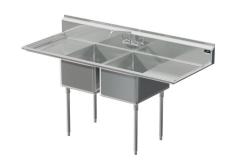

# **Sabine**

# Model # SA.284.88

2-Compartment Food Service Sink

# Bowl (Lg x Wd x Dp)

18" x 24" x 12"

#### Drainboard

Left: 18" Right: 18"

## Overall (Lg x Wd x Ht)

74" x 29 1/2" x 43"

#### Material

16 gauge, stainless steel

# **Additional Features**

- NSF approved construction
- R 3/4" coved compartments
- 12" deep compartments
- Stainless steel legs
- Stainless steel feet
- 9" tile-edge backsplash
- 1-1/2" sanitary rolled-rim
- D 3-1/2" recessed drain opening
- Specification grade hardware included
- 5-year warranty
- Made in Texas