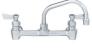

# **Sabine**

# Model # SA.244.04

2-Compartment Food Service Sink







## Bowl (Lg x Wd x Dp) 24" x 24" x 12"

#### Drainboard

Left: 0" Right: 24"

# Overall (Lg x Wd x Ht)

76 1/2" x 29 1/2" x 43"

#### Material

16 gauge, stainless steel

## **Faucet Holes**

1-1/8" Dia 8" Centers

## Drain

3-1/2" Dia Opening

## Included:



**Matched Faucet** 





**Basket Drain(s)** 

**Install Kit** 

# **Additional Features**

- NSF approved construction
- R 3/4" coved compartments
- 12" deep compartments
- Stainless steel legs
- Stainless steel feet
- 9" tile-edge backsplash
- 1-1/2" sanitary rolled-rim
- D 3-1/2" recessed drain opening
- Specification grade hardware included
- 5-year warranty
- Made in Texas