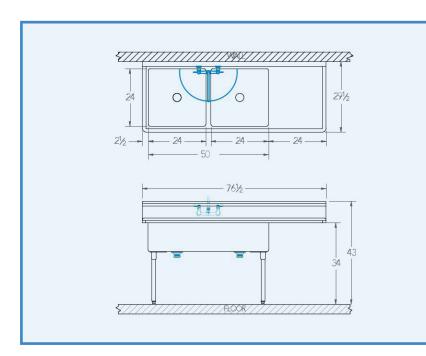

## Bowl (Lg x Wd x Dp) 24" x 24" x 12"

#### Drainboard

Left: 0" Right: 24"

# Overall (Lg x Wd x Ht)

76 1/2" x 29 1/2" x 43"

## **Faucet Holes**

1-1/8" Dia 8" Centers

## Drain

3-1/2" Dia Opening