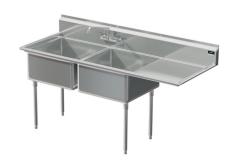

# Model # SA.244.04

2-Compartment Food Service Sink

## Bowl (Lg x Wd x Dp) 24" x 24" x 12"

#### Drainboard

Left: 0" Right: 24"

# Overall (Lg x Wd x Ht)

76 1/2" x 29 1/2" x 43"