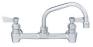

# **Sabine**

# Model # SA.354.44

3-Compartment Food Service Sink







## Bowl (Lg x Wd x Dp)

15" x 24" x 12"

#### Drainboard

Left: 24" Right: 24"

## Overall (Lg x Wd x Ht)

97" x 29 1/2" x 43"

#### Material

16 gauge, stainless steel

### **Faucet Holes**

1-1/8" Dia 8" Centers

## Drain

3-1/2" Dia Opening

## Included:







**Matched Faucet** 

**Basket Drain(s)** 

**Install Kit** 

# **Additional Features**

- NSF approved construction
- R 3/4" coved compartments
- 12" deep compartments
- Stainless steel legs
- Stainless steel feet
- 9" tile-edge backsplash
- 1-1/2" sanitary rolled-rim
- D 3-1/2" recessed drain opening
- Specification grade hardware included
- 5-year warranty
- Made in Texas