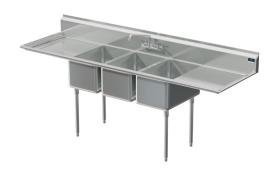

# Model # SA.354.44

3-Compartment Food Service Sink

## Bowl (Lg x Wd x Dp)

15" x 24" x 12"

#### Drainboard

Left: 24" Right: 24"

## Overall (Lg x Wd x Ht)

97" x 29 1/2" x 43"