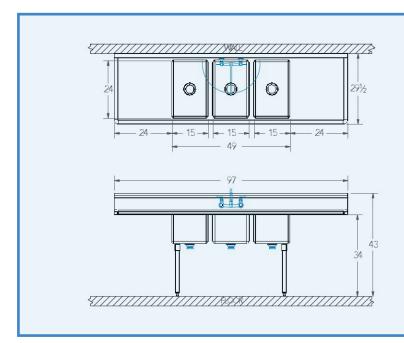

## Bowl (Lg x Wd x Dp)

15" x 24" x 12"

#### Drainboard

Left: 24" Right: 24"

## Overall (Lg x Wd x Ht)

97" x 29 1/2" x 43"

### **Faucet Holes**

1-1/8" Dia 8" Centers

## Drain

3-1/2" Dia Opening