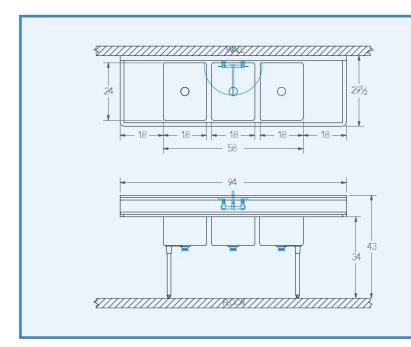

# Bowl (Lg x Wd x Dp)

18" x 24" x 12"

#### Drainboard

Left: 18" Right: 18"

# Overall (Lg x Wd x Ht)

94" x 29 1/2" x 43"

### **Faucet Holes**

1-1/8" Dia 8" Centers

# Drain

3-1/2" Dia Opening