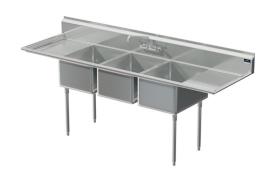

# Model # SA.384.88

3-Compartment Food Service Sink

# Bowl (Lg x Wd x Dp)

18" x 24" x 12"

#### Drainboard

Left: 18" Right: 18"

# Overall (Lg x Wd x Ht)

94" x 29 1/2" x 43"