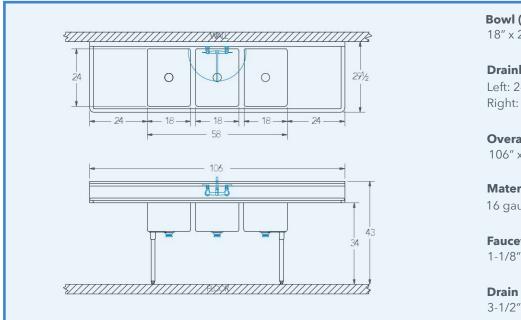

# Bowl (Lg x Wd x Dp)

18" x 24" x 12"

#### Drainboard

Left: 24" Right: 24"

# Overall (Lg x Wd x Ht)

106" x 29 1/2" x 43"

### Material

16 gauge, stainless steel