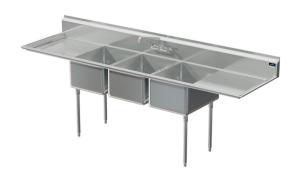

# Model # SA.384.44

3-Compartment Food Service Sink

# Bowl (Lg x Wd x Dp)

18" x 24" x 12"

#### Drainboard

Left: 24" Right: 24"

# Overall (Lg x Wd x Ht)

106" x 29 1/2" x 43"