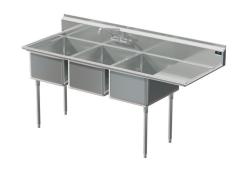

# **Sabine**

Model # SA.384.08

3-Compartment Food Service Sink

# Bowl (Lg x Wd x Dp)

18" x 24" x 12"

## Overall (Lg x Wd x Ht)

78 1/2" x 29 1/2" x 43"

#### Material

16 gauge, stainless steel