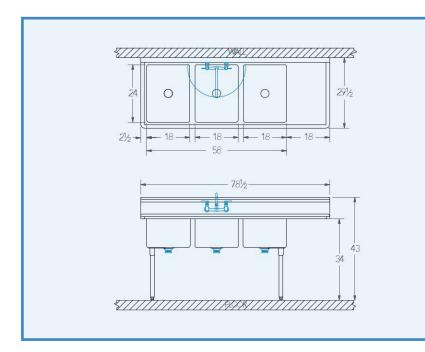

# Bowl (Lg x Wd x Dp)

18" x 24" x 12"

#### Drainboard

Left: 0" Right: 18"

## Overall (Lg x Wd x Ht)

78 1/2" x 29 1/2" x 43"

### **Faucet Holes**

1-1/8" Dia 8" Centers

## Drain

3-1/2" Dia Opening