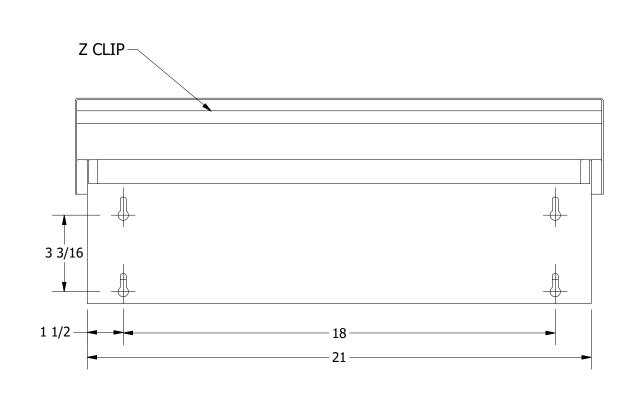

|   | PART NUMBER                                    |
|---|------------------------------------------------|
|   | BR.65.228W                                     |
| Н | PRODUCT CATEGORY                               |
| ı | HANDWASH SINK                                  |
|   | THE INFORMATION CONTAINED IN THIS DRAWING      |
| , | IS THE SOLE PROPERTY OF GRIFFIN PRODUCTS, INC. |

| II LL                          |                    |      |                                |      |           |  |  |  |  |  |
|--------------------------------|--------------------|------|--------------------------------|------|-----------|--|--|--|--|--|
| BRAZOS HANDSINK                |                    |      |                                |      |           |  |  |  |  |  |
| ESCRIPTION                     |                    |      |                                |      |           |  |  |  |  |  |
| 16GA. W. DECK MOUNTED FAUCET   |                    |      |                                |      |           |  |  |  |  |  |
| MATERIAL                       |                    |      | ALL DIMENSIONS ARE IN X INCHES |      |           |  |  |  |  |  |
| DRW. BY / DATE<br>DNZ 01/24/18 | APPROVED BY / DATE | REV. | SCALE 1/4                      | SIZE | SHEET 1/1 |  |  |  |  |  |