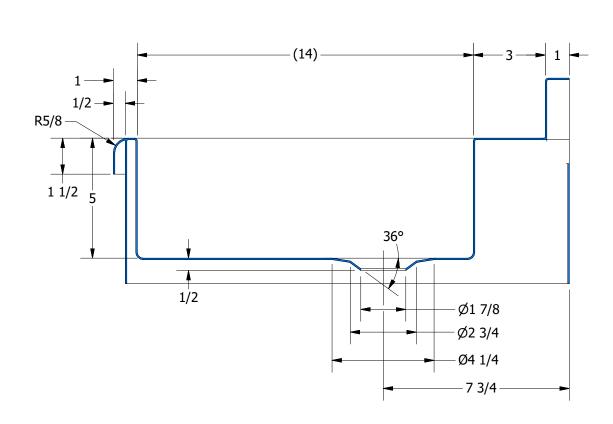

SECTION A-A SCALE 1 / 4

|                  |             |      |            | /   |  |  |  |
|------------------|-------------|------|------------|-----|--|--|--|
|                  |             |      |            | (   |  |  |  |
|                  |             |      |            | \ \ |  |  |  |
|                  |             |      |            |     |  |  |  |
|                  |             |      |            |     |  |  |  |
|                  |             |      |            |     |  |  |  |
| REV              | DECCRIPTION | DATE | A DDD OVED | l   |  |  |  |
| KEV              | DESCRIPTION | DATE | APPROVED   |     |  |  |  |
| REVISION HISTORY |             |      |            |     |  |  |  |
| REVISION DISTORT |             |      |            |     |  |  |  |