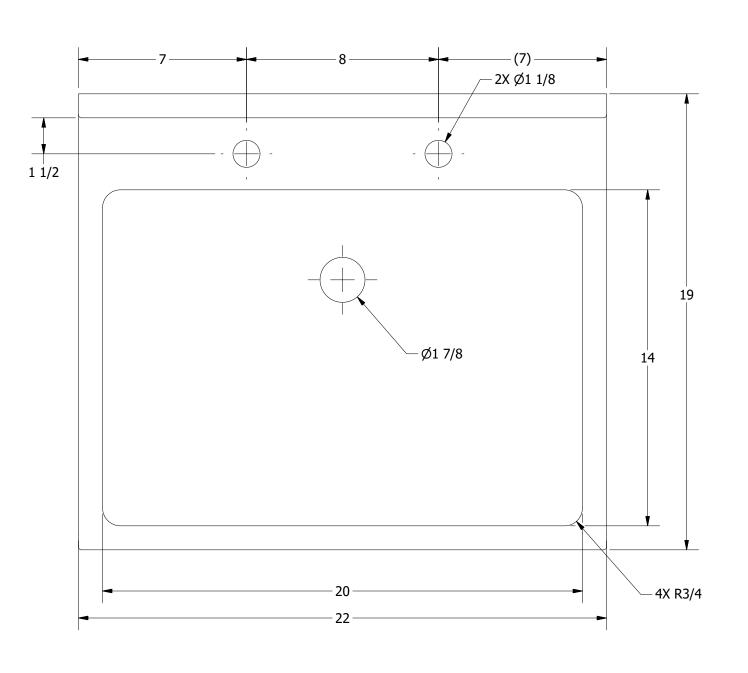

|   | PART NUMBER                                    |
|---|------------------------------------------------|
|   | BR.65.228W                                     |
| Н | PRODUCT CATEGORY                               |
| ı | HANDWASH SINK                                  |
|   | THE INFORMATION CONTAINED IN THIS DRAWING      |
| , | IS THE SOLE PROPERTY OF GRIFFIN PRODUCTS, INC. |

| II LL                          |                    |      |                                |      |           |  |  |  |  |  |
|--------------------------------|--------------------|------|--------------------------------|------|-----------|--|--|--|--|--|
| BRAZOS HANDSINK                |                    |      |                                |      |           |  |  |  |  |  |
| ESCRIPTION                     |                    |      |                                |      |           |  |  |  |  |  |
| 16GA. W. DECK MOUNTED FAUCET   |                    |      |                                |      |           |  |  |  |  |  |
| MATERIAL                       |                    |      | ALL DIMENSIONS ARE IN X INCHES |      |           |  |  |  |  |  |
| DRW. BY / DATE<br>DNZ 01/24/18 | APPROVED BY / DATE | REV. | SCALE 1/4                      | SIZE | SHEET 1/1 |  |  |  |  |  |