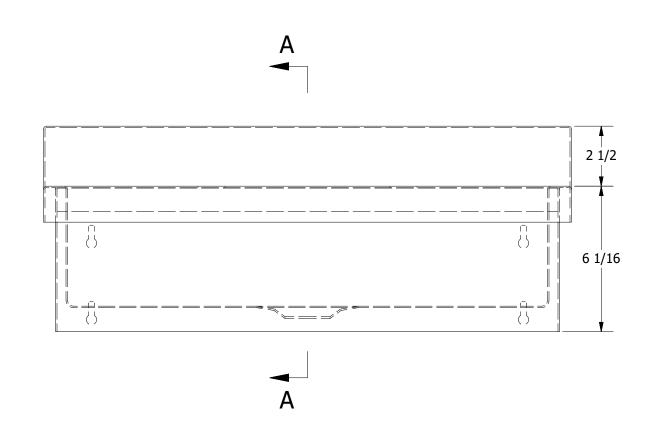

SECTION A-A SCALE 1 / 4

|                  |             |      |            | /   |  |  |  |
|------------------|-------------|------|------------|-----|--|--|--|
|                  |             |      |            | (   |  |  |  |
|                  |             |      |            | \ \ |  |  |  |
|                  |             |      |            |     |  |  |  |
|                  |             |      |            |     |  |  |  |
|                  |             |      |            |     |  |  |  |
| REV              | DECCRIPTION | DATE | A DDD OVED | l   |  |  |  |
| KEV              | DESCRIPTION | DATE | APPROVED   |     |  |  |  |
| REVISION HISTORY |             |      |            |     |  |  |  |
| REVISION DISTORT |             |      |            |     |  |  |  |

|   | PART NUMBER                                    |
|---|------------------------------------------------|
|   | BR.65.228W                                     |
| Н | PRODUCT CATEGORY                               |
| ı | HANDWASH SINK                                  |
|   | THE INFORMATION CONTAINED IN THIS DRAWING      |
| , | IS THE SOLE PROPERTY OF GRIFFIN PRODUCTS, INC. |

| II LL                          |                    |      |                                |      |           |  |  |  |  |  |
|--------------------------------|--------------------|------|--------------------------------|------|-----------|--|--|--|--|--|
| BRAZOS HANDSINK                |                    |      |                                |      |           |  |  |  |  |  |
| ESCRIPTION                     |                    |      |                                |      |           |  |  |  |  |  |
| 16GA. W. DECK MOUNTED FAUCET   |                    |      |                                |      |           |  |  |  |  |  |
| MATERIAL                       |                    |      | ALL DIMENSIONS ARE IN X INCHES |      |           |  |  |  |  |  |
| DRW. BY / DATE<br>DNZ 01/24/18 | APPROVED BY / DATE | REV. | SCALE 1/4                      | SIZE | SHEET 1/1 |  |  |  |  |  |