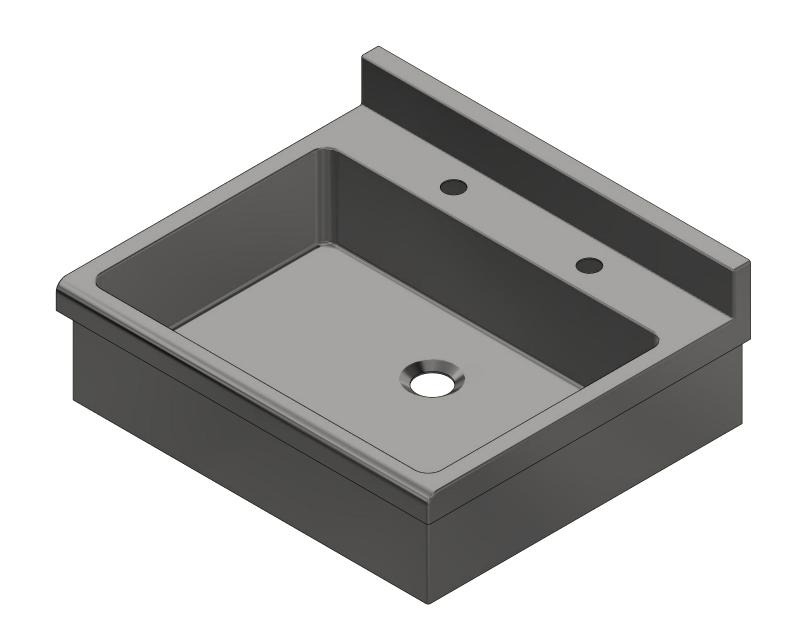

|   | PART NUMBER                                    |
|---|------------------------------------------------|
|   | BR.65.228W                                     |
| Н | PRODUCT CATEGORY                               |
| ı | HANDWASH SINK                                  |
|   | THE INFORMATION CONTAINED IN THIS DRAWING      |
| , | IS THE SOLE PROPERTY OF GRIFFIN PRODUCTS, INC. |

| II LL                          |                    |      |                                |      |           |  |  |  |  |  |
|--------------------------------|--------------------|------|--------------------------------|------|-----------|--|--|--|--|--|
| BRAZOS HANDSINK                |                    |      |                                |      |           |  |  |  |  |  |
| ESCRIPTION                     |                    |      |                                |      |           |  |  |  |  |  |
| 16GA. W. DECK MOUNTED FAUCET   |                    |      |                                |      |           |  |  |  |  |  |
| MATERIAL                       |                    |      | ALL DIMENSIONS ARE IN X INCHES |      |           |  |  |  |  |  |
| DRW. BY / DATE<br>DNZ 01/24/18 | APPROVED BY / DATE | REV. | SCALE 1/4                      | SIZE | SHEET 1/1 |  |  |  |  |  |