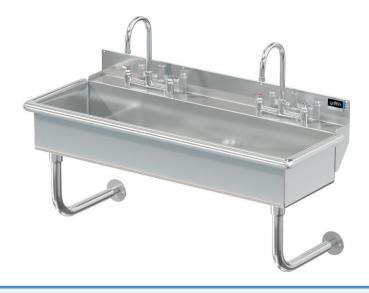

## Blanco

Model # BL.248.228 Wash Stations

**Bowl (Lg x Wd x Dp)** 45" x 14" x 8" **Faucets** 

# Of Faucet : 2 Deck Mounted Manual Faucets

**Overall ( Lg x Wd )** 48" x 19"

**Material** 16 gauge, stainless steel

**Faucet Holes** 1-1/8" Dia 8" Centers

**Drain** 3-1/2" Dia Opening

## **Additional Features**

- 16 gauge stainless steel
- 8 inch deep to sink rim
- Robust retro styling
- Stainless tubular wall brackets
- 1-1/2 inch sanitary rolled rim
- 3-1/2 inch diameter recessed drain opening
- Faucets and drain included
- Thermostatic Mixing Valve with sensor models
- ADA configurations available
- 10 year warranty
- Made in Texas