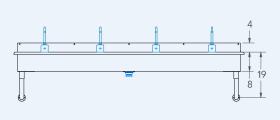

# **Blanco**

Model # BL.496.210

Wash Stations







# Bowl (Lg x Wd x Dp)

93" x 14" x 8"

#### **Faucets**

# Of Faucet: 4 Deck Mounted Sensor Faucets

# Overall ( Lg x Wd ) $96" \times 19"$

#### Material

16 gauge, stainless steel

#### **Faucet Holes**

1-1/8" Dia

# Drain

3-1/2" Dia Opening

# Included:







**Matched Faucet** 

**Basket Drain(s)** 

**Install Kit** 

# **Additional Features**

- 16 gauge stainless steel
- 8 inch deep to sink rim
- Robust retro styling
- Stainless tubular wall brackets
- 1-1/2 inch sanitary rolled rim
- 3-1/2 inch diameter recessed drain opening
- Faucets and drain included
- Thermostatic Mixing Valve with sensor models
- ADA configurations available
- 10 year warranty
- Made in Texas