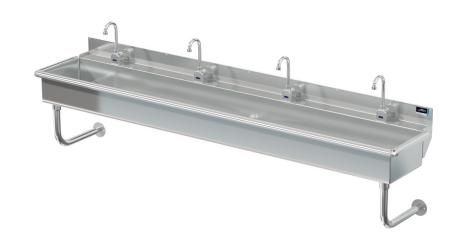

# **Blanco**

Model # BL.496.210

Wash Stations

# Bowl (Lg x Wd x Dp)

93" x 14" x 8"

# Of Faucet: 4 Deck Mounted Sensor Faucets

# Overall ( Lg x Wd ) $96" \times 19"$

# **Additional Features**

- 16 gauge stainless steel
- 8 inch deep to sink rim
- Robust retro styling
- Stainless tubular wall brackets
- 1-1/2 inch sanitary rolled rim
- 3-1/2 inch diameter recessed drain opening
- Faucets and drain included
- Thermostatic Mixing Valve with sensor models
- ADA configurations available
- 10 year warranty
- Made in Texas