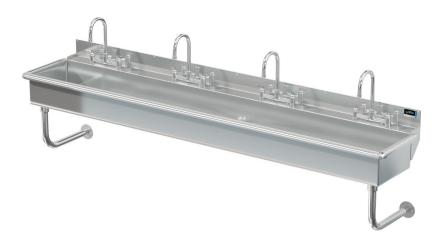

Model # BL.496.228 Wash Stations

**Bowl (Lg x Wd x Dp)** 93" x 14" x 8"

## **Additional Features**

- 16 gauge stainless steel
- 8 inch deep to sink rim
- Robust retro styling
- Stainless tubular wall brackets
- 1-1/2 inch sanitary rolled rim
- 3-1/2 inch diameter recessed drain opening
- Faucets and drain included
- Thermostatic Mixing Valve with sensor models
- ADA configurations available
- 10 year warranty
- Made in Texas