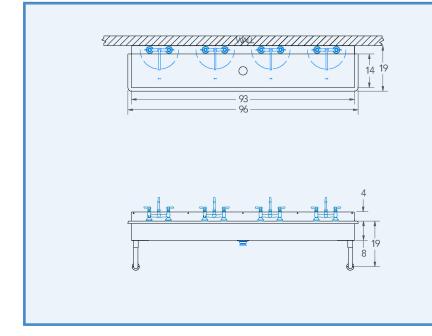

Model # BL.496.228 Wash Stations

**Bowl (Lg x Wd x Dp)** 93" x 14" x 8"

# Of Faucet : 4 Deck Mounted Manual Faucets

**Overall ( Lg x Wd )** 96" x 19"

**Material** 16 gauge, stainless steel

Faucet Holes 1-1/8" Dia 8" Centers

**Drain** 3-1/2" Dia Opening