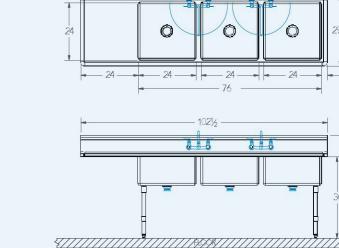

## Model # SA.344.40

**3-Compartment Food Service Sink** 

Bowl (Lg x Wd x Dp) 24" x 24" x 12"

Drainboard Left: 24" Right: 0"

Overall (Lg x Wd x Ht) 102 1/2" x 29 1/2" x 43"

Material 16 gauge, stainless steel

**Faucet Holes** 1-1/8" Dia 8" Centers

Drain 3-1/2" Dia Opening