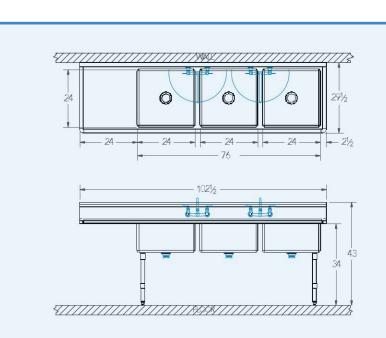

## Model # SA.344.40

**3-Compartment Food Service Sink** 

Bowl (Lg x Wd x Dp) 24" x 24" x 12"

Drainboard Left: 24" Right: 0"

Overall (Lg x Wd x Ht) 102 1/2" x 29 1/2" x 43"

Material 16 gauge, stainless steel

**Faucet Holes** 1-1/8" Dia 8" Centers

Drain 3-1/2" Dia Opening