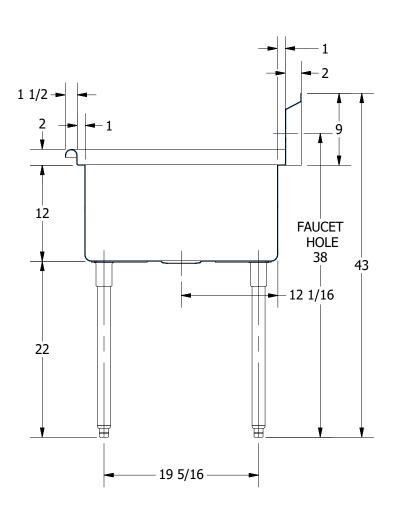

SECTION B-B SCALE 1:12

DESCRIPTION

REVISION HISTORY

DATE

REV

| PART NUMBER                               | Ī |
|-------------------------------------------|---|
| 254.44                                    | ı |
| PRODUCT CATEGORY                          | ĺ |
| SCULLERY SINK                             | ı |
| THE INFORMATION CONTAINED IN THIS DRAWING | Ī |