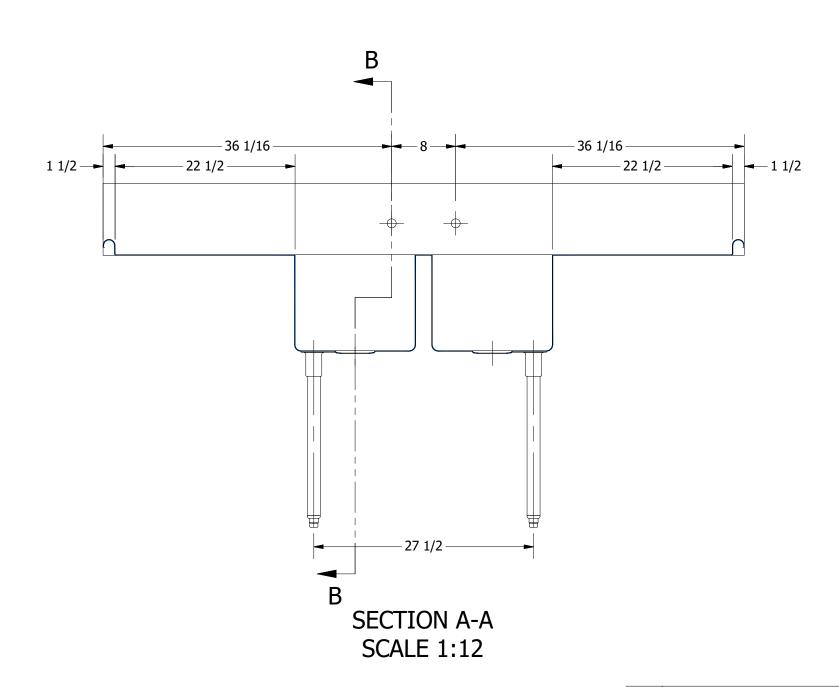

SECTION B-B SCALE 1:12

DESCRIPTION

REVISION HISTORY

DATE

REV

| PART NUMBER                               | Ī |
|-------------------------------------------|---|
| 254.44                                    | ı |
| PRODUCT CATEGORY                          | ĺ |
| SCULLERY SINK                             | ı |
| THE INFORMATION CONTAINED IN THIS DRAWING | Ī |