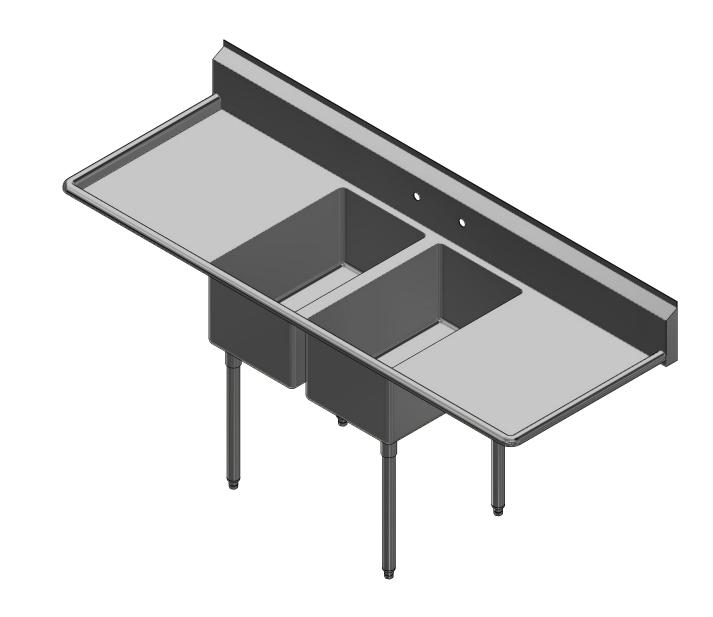

|   | TITLE                                   |         |
|---|-----------------------------------------|---------|
| 4 | SABINE SERIES SCULLERY SINK             |         |
|   | DESCRIPTION                             |         |
| K | 16GA 2 COMPARTMENTS SINK WITH L&R DRAIN | NBOARDS |
| G | MATERIAL                                | ALL DIM |