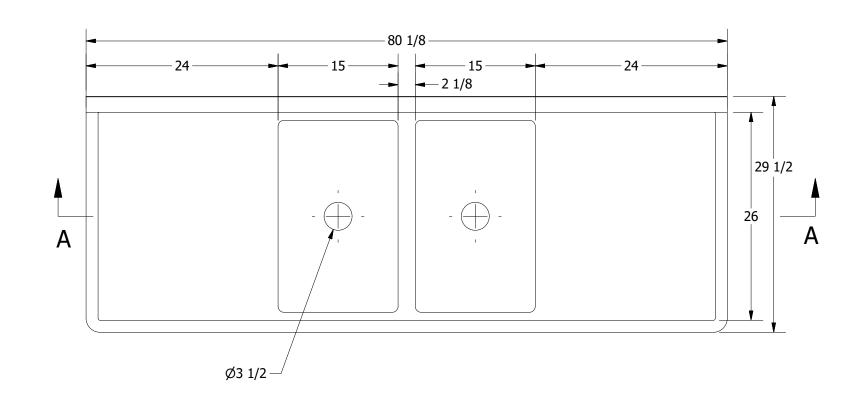

SECTION B-B SCALE 1:12

DESCRIPTION

REVISION HISTORY

DATE

REV

| PART NUMBER                               | Ī |
|-------------------------------------------|---|
| 254.44                                    | ı |
| PRODUCT CATEGORY                          | ĺ |
| SCULLERY SINK                             | ı |
| THE INFORMATION CONTAINED IN THIS DRAWING | Ī |