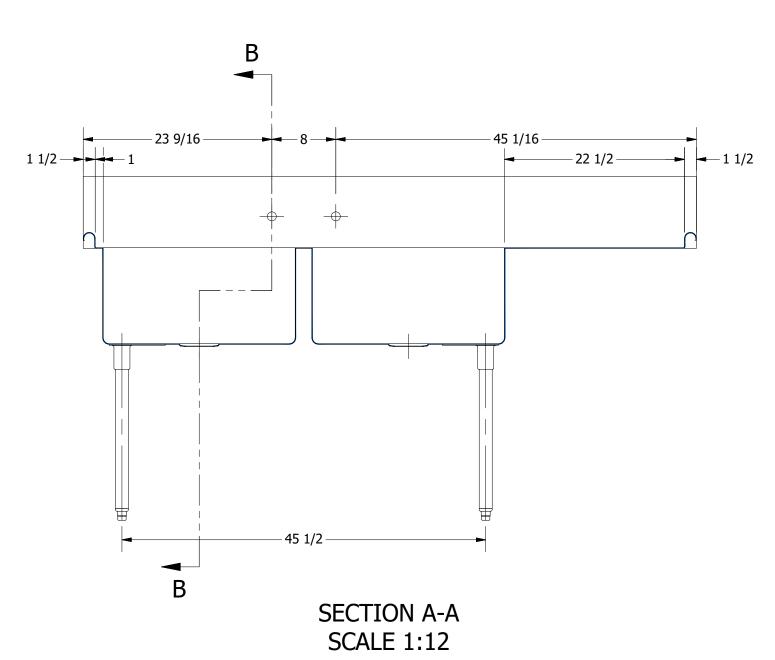

| 244.04        |
|---------------|
|               |
| SCULLERY SINK |
|               |

| PRODUCT CATEGORY                              | DESCRIPT  |
|-----------------------------------------------|-----------|
| SCULLERY SINK                                 | 16GA 2    |
| THE INFORMATION CONTAINED IN THIS DRAWING     |           |
| IS THE SOLE PROPERTY OF GRIFFIN PRODUCTS, INC | 16GA (0   |
| ANY REPORDUCTION IN PART OR AS A WHOLE        | •         |
| WITHOUT THE WRITTEN PERMISSION FROM           | DRW. BY / |
| GRIFFIN PRODUCTS, INC. IS PROHIBITED.         | DNZ       |
|                                               |           |

|      | TITLE                                          |                              |          |       |            |  |
|------|------------------------------------------------|------------------------------|----------|-------|------------|--|
| 04   | SABINE SERIES SCULLE                           | RY SINK                      |          |       |            |  |
|      | DESCRIPTION                                    |                              |          |       |            |  |
| ΝK   | 16GA 2 COMPARTMENTS SINK WITH RIGHT DRAINBOARD |                              |          |       |            |  |
| _    | MATERIAL                                       | TERIAL ALL DIMENSIONS ARE IN |          |       |            |  |
| INC. | 16GA (0.06 in) 304 STA                         | INLESS STEEL                 | X INCHES |       |            |  |
|      | DRW. BY / DATE                                 | APPROVED BY / DATE           | REV.     | SCALE | SIZE SHEET |  |
|      | DNZ 01/24/18                                   |                              |          | 1:12  | C   1/1    |  |