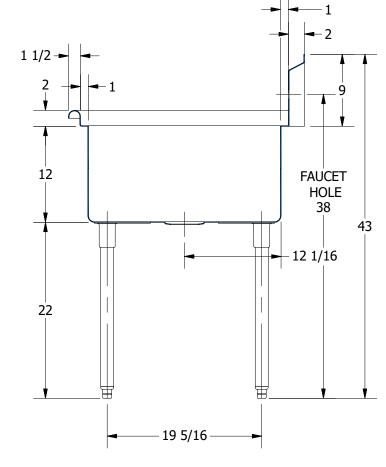

SECTION B-B SCALE 1:12

REV

| _ | 0 4 40                              | PAF  |
|---|-------------------------------------|------|
|   |                                     |      |
| - |                                     |      |
|   |                                     | PRO  |
|   |                                     |      |
|   |                                     |      |
|   | <b>PRODUCTS INC.</b>                | THE  |
|   | 303 Blue Bird Parkway               | IS T |
|   | Wills Point, Texas 75169            | AN   |
|   | (800) 379-9709 /Fax: (903) 873-6389 | l    |
|   |                                     | WI   |
|   | www.apsink.com                      | GRI  |

| 244.04        |
|---------------|
|               |
| SCULLERY SINK |
|               |

| PRODUCT CATEGORY                              | DESCRIPT  |
|-----------------------------------------------|-----------|
| SCULLERY SINK                                 | 16GA 2    |
| THE INFORMATION CONTAINED IN THIS DRAWING     |           |
| IS THE SOLE PROPERTY OF GRIFFIN PRODUCTS, INC | 16GA (0   |
| ANY REPORDUCTION IN PART OR AS A WHOLE        | •         |
| WITHOUT THE WRITTEN PERMISSION FROM           | DRW. BY / |
| GRIFFIN PRODUCTS, INC. IS PROHIBITED.         | DNZ       |
|                                               |           |

|      | TITLE                                          |                              |          |       |            |  |
|------|------------------------------------------------|------------------------------|----------|-------|------------|--|
| 04   | SABINE SERIES SCULLE                           | RY SINK                      |          |       |            |  |
|      | DESCRIPTION                                    |                              |          |       |            |  |
| ΝK   | 16GA 2 COMPARTMENTS SINK WITH RIGHT DRAINBOARD |                              |          |       |            |  |
| _    | MATERIAL                                       | TERIAL ALL DIMENSIONS ARE IN |          |       |            |  |
| INC. | 16GA (0.06 in) 304 STA                         | INLESS STEEL                 | X INCHES |       |            |  |
|      | DRW. BY / DATE                                 | APPROVED BY / DATE           | REV.     | SCALE | SIZE SHEET |  |
|      | DNZ 01/24/18                                   |                              |          | 1:12  | C   1/1    |  |