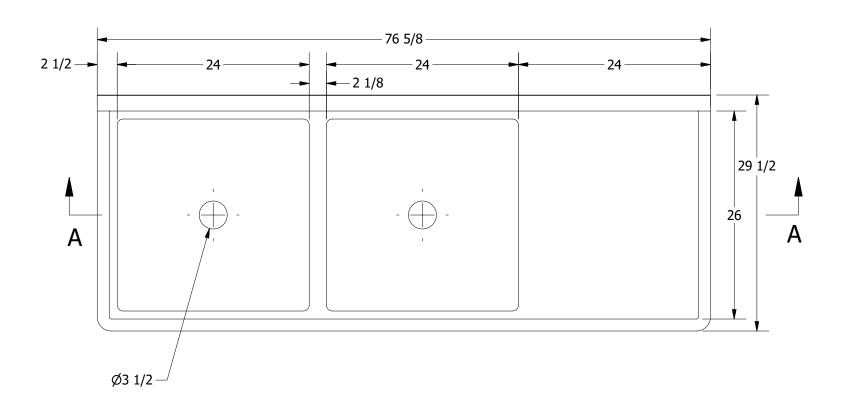

| 244.04        |
|---------------|
|               |
| SCULLERY SINK |
|               |

| PRODUCT CATEGORY                              | DESCRIPT  |
|-----------------------------------------------|-----------|
| SCULLERY SINK                                 | 16GA 2    |
| THE INFORMATION CONTAINED IN THIS DRAWING     |           |
| IS THE SOLE PROPERTY OF GRIFFIN PRODUCTS, INC | 16GA (0   |
| ANY REPORDUCTION IN PART OR AS A WHOLE        | •         |
| WITHOUT THE WRITTEN PERMISSION FROM           | DRW. BY / |
| GRIFFIN PRODUCTS, INC. IS PROHIBITED.         | DNZ       |
|                                               |           |

|      | TITLE                                          |                              |          |       |            |  |
|------|------------------------------------------------|------------------------------|----------|-------|------------|--|
| 04   | SABINE SERIES SCULLE                           | RY SINK                      |          |       |            |  |
|      | DESCRIPTION                                    |                              |          |       |            |  |
| ΝK   | 16GA 2 COMPARTMENTS SINK WITH RIGHT DRAINBOARD |                              |          |       |            |  |
| _    | MATERIAL                                       | TERIAL ALL DIMENSIONS ARE IN |          |       |            |  |
| INC. | 16GA (0.06 in) 304 STA                         | INLESS STEEL                 | X INCHES |       |            |  |
|      | DRW. BY / DATE                                 | APPROVED BY / DATE           | REV.     | SCALE | SIZE SHEET |  |
|      | DNZ 01/24/18                                   |                              |          | 1:12  | C   1/1    |  |