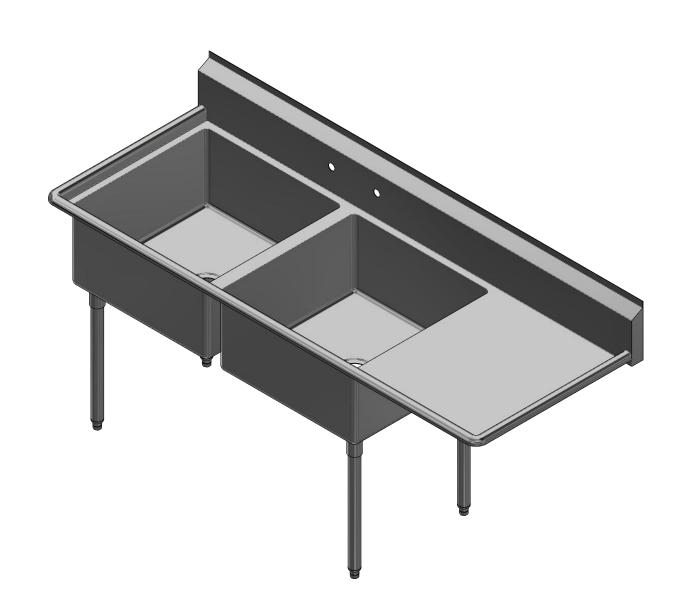

| 244.04        |
|---------------|
|               |
| SCULLERY SINK |
|               |

| PRODUCT CATEGORY                              | DESCRIPT  |
|-----------------------------------------------|-----------|
| SCULLERY SINK                                 | 16GA 2    |
| THE INFORMATION CONTAINED IN THIS DRAWING     |           |
| IS THE SOLE PROPERTY OF GRIFFIN PRODUCTS, INC | 16GA (0   |
| ANY REPORDUCTION IN PART OR AS A WHOLE        | •         |
| WITHOUT THE WRITTEN PERMISSION FROM           | DRW. BY / |
| GRIFFIN PRODUCTS, INC. IS PROHIBITED.         | DNZ       |
|                                               |           |

|      | TITLE                                          |                              |          |       |            |  |
|------|------------------------------------------------|------------------------------|----------|-------|------------|--|
| 04   | SABINE SERIES SCULLE                           | RY SINK                      |          |       |            |  |
|      | DESCRIPTION                                    |                              |          |       |            |  |
| ΝK   | 16GA 2 COMPARTMENTS SINK WITH RIGHT DRAINBOARD |                              |          |       |            |  |
| _    | MATERIAL                                       | TERIAL ALL DIMENSIONS ARE IN |          |       |            |  |
| INC. | 16GA (0.06 in) 304 STA                         | INLESS STEEL                 | X INCHES |       |            |  |
|      | DRW. BY / DATE                                 | APPROVED BY / DATE           | REV.     | SCALE | SIZE SHEET |  |
|      | DNZ 01/24/18                                   |                              |          | 1:12  | C   1/1    |  |