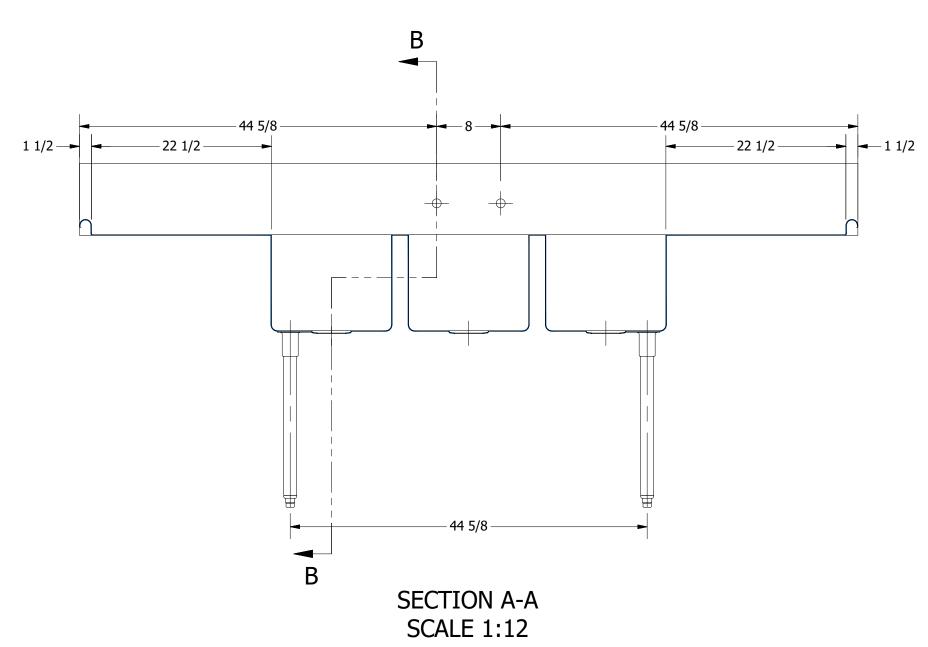

SECTION B-B SCALE 1:12

| PRODUCTS INC.  303 Blue Bird Parkway Wills Point, Texas 75169  THE INFORMATION CONTAINED IN THIS DRAWING IS THE SOLE PROPERTY OF GRIFFIN PRODUCTS, INC. ANY REPORDUCTION IN PART OR AS A WHOLE                                  |                                     |                                           |
|---------------------------------------------------------------------------------------------------------------------------------------------------------------------------------------------------------------------------------|-------------------------------------|-------------------------------------------|
| PRODUCTS INC.  303 Blue Bird Parkway Wills Point, Texas 75169  PRODUCT CATEGORY  SCULLERY SINK  THE INFORMATION CONTAINED IN THIS DRAWING IS THE SOLE PROPERTY OF GRIFFIN PRODUCTS, INC. ANY REPORDUCTION IN PART OR AS A WHOLE | 0.4.40                              | PART NUMBER                               |
| PRODUCTS INC. 303 Blue Bird Parkway Wills Point, Texas 75169  SCULLERY SINK THE INFORMATION CONTAINED IN THIS DRAWING IS THE SOLE PROPERTY OF GRIFFIN PRODUCTS, INC. ANY REPORDUCTION IN PART OR AS A WHOLE                     | a diffic                            | 354.44                                    |
| PRODUCTS INC.  303 Blue Bird Parkway Wills Point, Texas 75169  THE INFORMATION CONTAINED IN THIS DRAWING IS THE SOLE PROPERTY OF GRIFFIN PRODUCTS, INC. ANY REPORDUCTION IN PART OR AS A WHOLE                                  |                                     | PRODUCT CATEGORY                          |
| 303 Blue Bird Parkway Wills Point, Texas 75169 Wills Point, Texas 75169 Wills Point, Texas 75169 IS THE SOLE PROPERTY OF GRIFFIN PRODUCTS, INC. ANY REPORDUCTION IN PART OR AS A WHOLE                                          |                                     | SCULLERY SINK                             |
| 303 Blue Bird Parkway Wills Point, Texas 75169 Wills Point, Texas 75169 Wills Point, Texas 75169 IS THE SOLE PROPERTY OF GRIFFIN PRODUCTS, INC. ANY REPORDUCTION IN PART OR AS A WHOLE                                          | PRODUCTS INC.                       | THE INFORMATION CONTAINED IN THIS DRAWING |
|                                                                                                                                                                                                                                 |                                     |                                           |
| (800) 379-9709 (Fax: (903) 873-6389   WITHOLIT THE WIDTEN DEDMISSION EDOM                                                                                                                                                       |                                     | ANY REPORDUCTION IN PART OR AS A WHOLE    |
| (000) 37 3 37 03 /1 dx. (303) 67 3 0303 WITHOUT THE WINT TEN PENIVISSION TROW                                                                                                                                                   | (800) 379-9709 /Fax: (903) 873-6389 | WITHOUT THE WRITTEN PERMISSION FROM       |
| www.gpsink.com Griffin Products, Inc. is Prohibited.                                                                                                                                                                            | www.gpsink.com                      | GRIFFIN PRODUCTS, INC. IS PROHIBITED.     |

|      | TITLE                                             |                    |                       |          |            |  |  |
|------|---------------------------------------------------|--------------------|-----------------------|----------|------------|--|--|
| 14   | SABINE SERIES SCULLERY SINK                       |                    |                       |          |            |  |  |
|      | DESCRIPTION                                       |                    |                       |          |            |  |  |
| NK   | 16GA 3 COMPARTMENTS SINK WITH L&R DRAINBOARDS     |                    |                       |          |            |  |  |
| _    |                                                   |                    | ALL DIMENSIONS ARE IN |          |            |  |  |
| INC. | <sup>IC.</sup> 16GA (0.06 in) 304 STAINLESS STEEL |                    |                       | X INCHES |            |  |  |
|      | DRW. BY / DATE                                    | APPROVED BY / DATE | REV.                  | SCALE    | SIZE SHEET |  |  |
|      | DNZ 01/24/18                                      |                    |                       | 1:12     | C   1/1    |  |  |