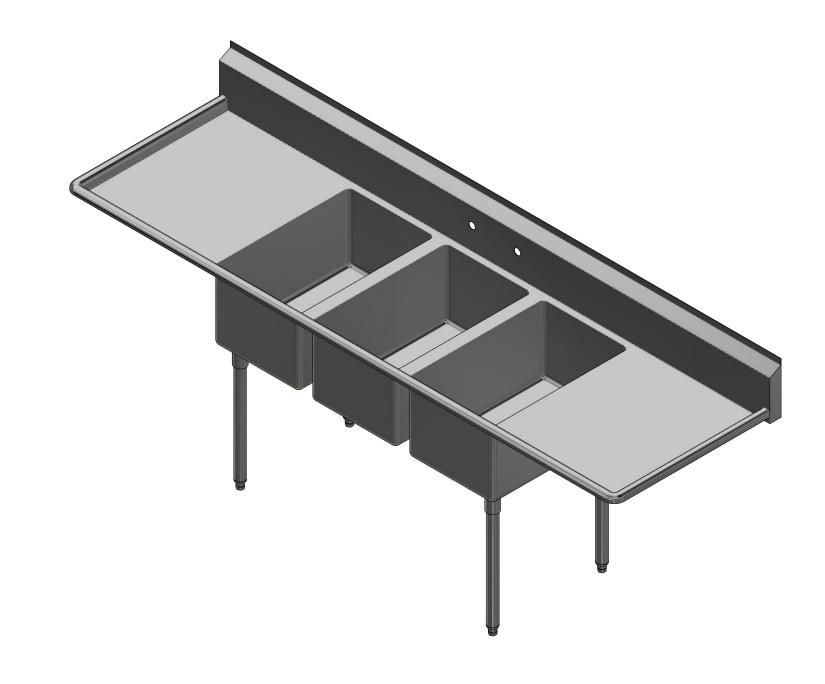

|      | TITLE                                             |                    |                       |          |            |  |  |
|------|---------------------------------------------------|--------------------|-----------------------|----------|------------|--|--|
| 14   | SABINE SERIES SCULLERY SINK                       |                    |                       |          |            |  |  |
|      | DESCRIPTION                                       |                    |                       |          |            |  |  |
| NK   | 16GA 3 COMPARTMENTS SINK WITH L&R DRAINBOARDS     |                    |                       |          |            |  |  |
| _    |                                                   |                    | ALL DIMENSIONS ARE IN |          |            |  |  |
| INC. | <sup>IC.</sup> 16GA (0.06 in) 304 STAINLESS STEEL |                    |                       | X INCHES |            |  |  |
|      | DRW. BY / DATE                                    | APPROVED BY / DATE | REV.                  | SCALE    | SIZE SHEET |  |  |
|      | DNZ 01/24/18                                      |                    |                       | 1:12     | C   1/1    |  |  |