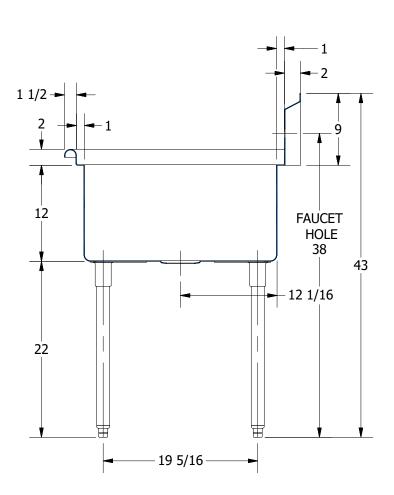

|      | TITLE                                             |                    |                       |          |            |  |  |
|------|---------------------------------------------------|--------------------|-----------------------|----------|------------|--|--|
| 14   | SABINE SERIES SCULLERY SINK                       |                    |                       |          |            |  |  |
|      | DESCRIPTION                                       |                    |                       |          |            |  |  |
| NK   | 16GA 3 COMPARTMENTS SINK WITH L&R DRAINBOARDS     |                    |                       |          |            |  |  |
| _    |                                                   |                    | ALL DIMENSIONS ARE IN |          |            |  |  |
| INC. | <sup>IC.</sup> 16GA (0.06 in) 304 STAINLESS STEEL |                    |                       | X INCHES |            |  |  |
|      | DRW. BY / DATE                                    | APPROVED BY / DATE | REV.                  | SCALE    | SIZE SHEET |  |  |
|      | DNZ 01/24/18                                      |                    |                       | 1:12     | C   1/1    |  |  |