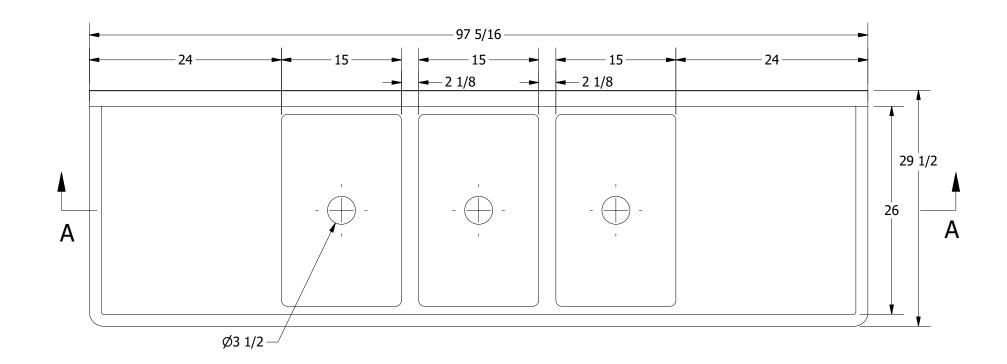

|      | TITLE                                             |                    |                       |          |            |  |  |
|------|---------------------------------------------------|--------------------|-----------------------|----------|------------|--|--|
| 14   | SABINE SERIES SCULLERY SINK                       |                    |                       |          |            |  |  |
|      | DESCRIPTION                                       |                    |                       |          |            |  |  |
| NK   | 16GA 3 COMPARTMENTS SINK WITH L&R DRAINBOARDS     |                    |                       |          |            |  |  |
| _    |                                                   |                    | ALL DIMENSIONS ARE IN |          |            |  |  |
| INC. | <sup>IC.</sup> 16GA (0.06 in) 304 STAINLESS STEEL |                    |                       | X INCHES |            |  |  |
|      | DRW. BY / DATE                                    | APPROVED BY / DATE | REV.                  | SCALE    | SIZE SHEET |  |  |
|      | DNZ 01/24/18                                      |                    |                       | 1:12     | C   1/1    |  |  |