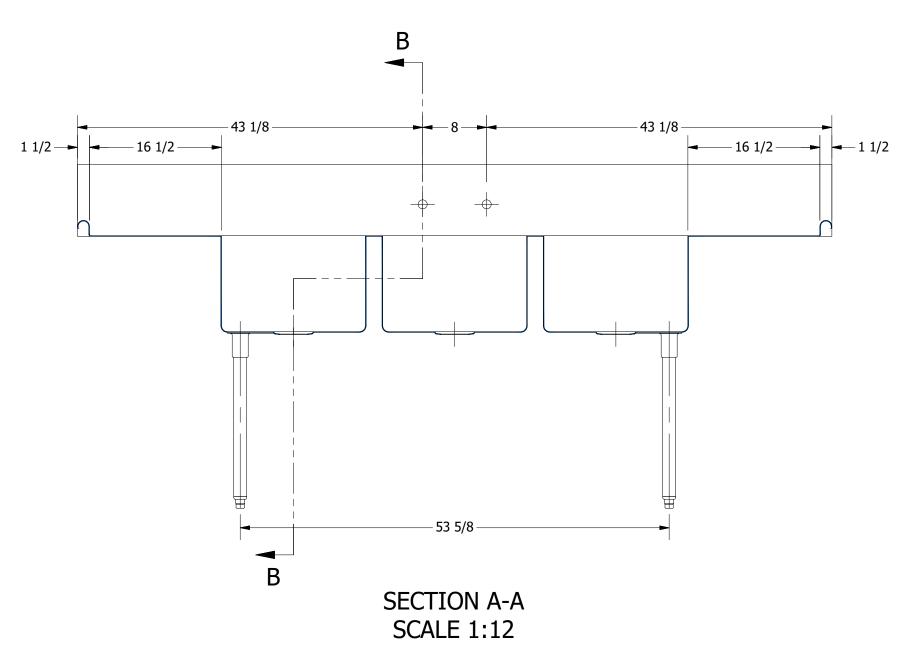

SECTION B-B SCALE 1:12

DESCRIPTION

| 0.4.40                  | PART NUMBER                             |
|-------------------------|-----------------------------------------|
| 416610                  | 384                                     |
|                         | PRODUCT CATEGORY                        |
|                         | SCULLERY :                              |
| PRODUCTS INC.           | THE INFORMATION CONTAINED IN THIS DRA   |
| 303 Blue Bird Parkway   | IS THE SOLE PROPERTY OF GRIFFIN PRODUCT |
| Wills Point Texas 75169 | ANY REPORDUCTION IN PART OR AS A WHOL   |

|        | TITLE                                         |                    |                       |          |      |       |  |
|--------|-----------------------------------------------|--------------------|-----------------------|----------|------|-------|--|
| 88     | SABINE SERIES SCULLERY SINK                   |                    |                       |          |      |       |  |
|        | DESCRIPTION                                   |                    |                       |          |      |       |  |
| INK    | 16GA 3 COMPARTMENTS SINK WITH L&R DRAINBOARDS |                    |                       |          |      |       |  |
| _      |                                               |                    | ALL DIMENSIONS ARE IN |          |      |       |  |
| , INC. | 16GA (0.06 in) 304 STAINLESS STEEL            |                    |                       | X INCHES |      |       |  |
| •      | DRW. BY / DATE                                | APPROVED BY / DATE | REV.                  | SCALE    | SIZE | SHEET |  |
|        | DNZ 01/24/18                                  |                    |                       | 1:12     | C    | 1/1   |  |