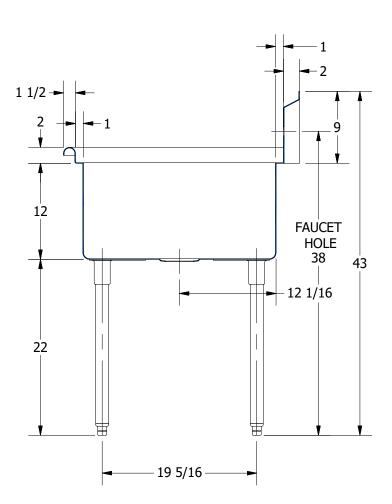

|        | TITLE                                         |                    |                       |          |      |       |  |
|--------|-----------------------------------------------|--------------------|-----------------------|----------|------|-------|--|
| 88     | SABINE SERIES SCULLERY SINK                   |                    |                       |          |      |       |  |
|        | DESCRIPTION                                   |                    |                       |          |      |       |  |
| INK    | 16GA 3 COMPARTMENTS SINK WITH L&R DRAINBOARDS |                    |                       |          |      |       |  |
| _      |                                               |                    | ALL DIMENSIONS ARE IN |          |      |       |  |
| , INC. | 16GA (0.06 in) 304 STAINLESS STEEL            |                    |                       | X INCHES |      |       |  |
| •      | DRW. BY / DATE                                | APPROVED BY / DATE | REV.                  | SCALE    | SIZE | SHEET |  |
|        | DNZ 01/24/18                                  |                    |                       | 1:12     | C    | 1/1   |  |