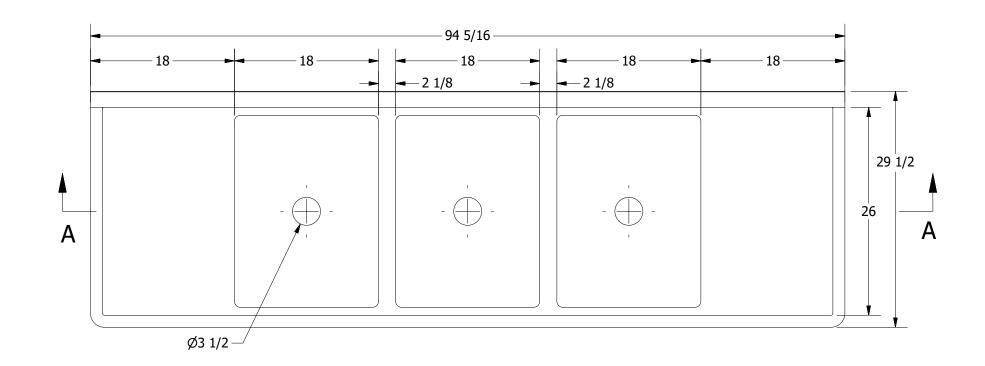

|        | TITLE                                         |                    |                       |          |      |       |  |
|--------|-----------------------------------------------|--------------------|-----------------------|----------|------|-------|--|
| 88     | SABINE SERIES SCULLERY SINK                   |                    |                       |          |      |       |  |
|        | DESCRIPTION                                   |                    |                       |          |      |       |  |
| INK    | 16GA 3 COMPARTMENTS SINK WITH L&R DRAINBOARDS |                    |                       |          |      |       |  |
| _      |                                               |                    | ALL DIMENSIONS ARE IN |          |      |       |  |
| , INC. | 16GA (0.06 in) 304 STAINLESS STEEL            |                    |                       | X INCHES |      |       |  |
| •      | DRW. BY / DATE                                | APPROVED BY / DATE | REV.                  | SCALE    | SIZE | SHEET |  |
|        | DNZ 01/24/18                                  |                    |                       | 1:12     | C    | 1/1   |  |