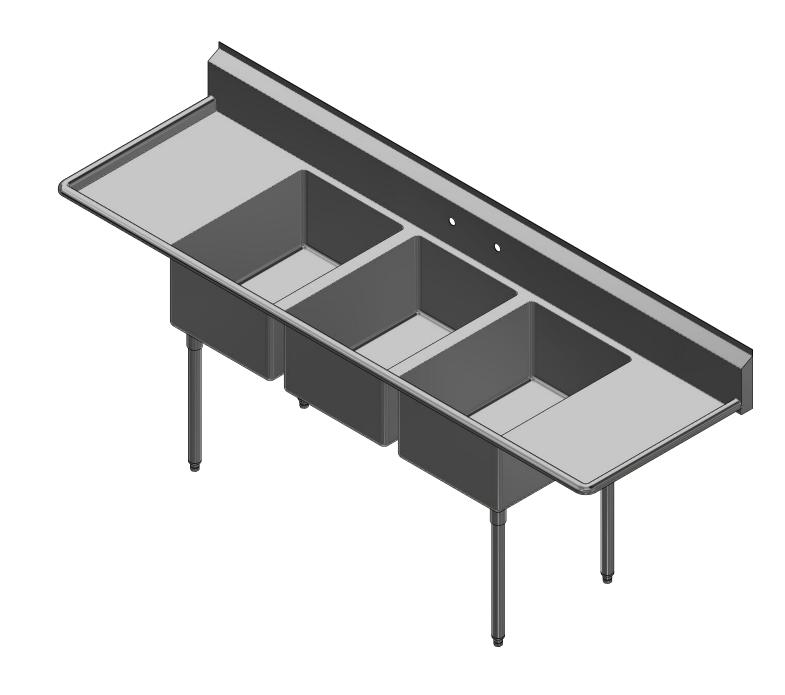

|        | TITLE                                         |                    |                       |          |      |       |  |
|--------|-----------------------------------------------|--------------------|-----------------------|----------|------|-------|--|
| 88     | SABINE SERIES SCULLERY SINK                   |                    |                       |          |      |       |  |
|        | DESCRIPTION                                   |                    |                       |          |      |       |  |
| INK    | 16GA 3 COMPARTMENTS SINK WITH L&R DRAINBOARDS |                    |                       |          |      |       |  |
| _      |                                               |                    | ALL DIMENSIONS ARE IN |          |      |       |  |
| , INC. | 16GA (0.06 in) 304 STAINLESS STEEL            |                    |                       | X INCHES |      |       |  |
| •      | DRW. BY / DATE                                | APPROVED BY / DATE | REV.                  | SCALE    | SIZE | SHEET |  |
|        | DNZ 01/24/18                                  |                    |                       | 1:12     | C    | 1/1   |  |