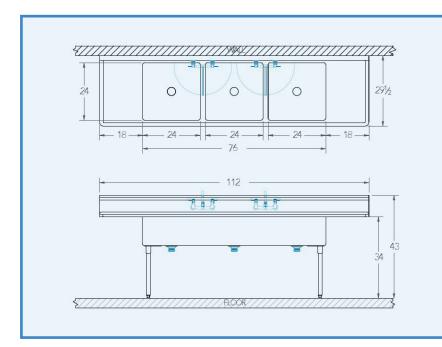

## Bowl (Lg x Wd x Dp)

24" x 24" x 12"

#### Drainboard

Left: 18" Right: 18"

## Overall (Lg x Wd x Ht)

112" x 29 1/2" x 43"

### **Faucet Holes**

1-1/8" Dia 8" Centers

## Drain

3-1/2" Dia Opening