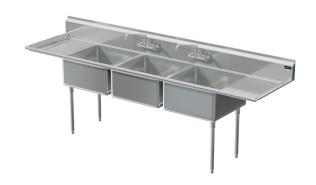

# **Sabine**

Model # SA.344.88

3-Compartment Food Service Sink

## Bowl (Lg x Wd x Dp)

24" x 24" x 12"

#### Drainboard

Left: 18" Right: 18"

## Overall (Lg x Wd x Ht)

112" x 29 1/2" x 43"