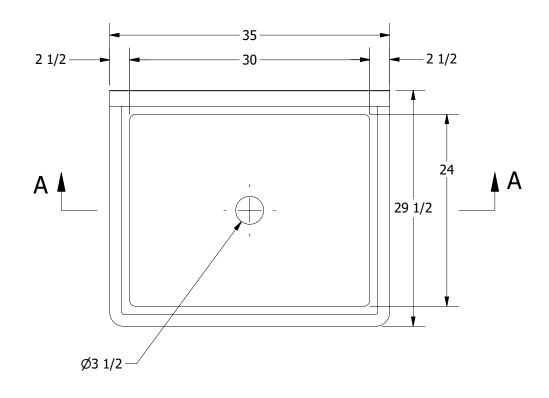

| TITLE                                           |                                                                                                      |                                                                                                                                                            |                                                                                                                                                                  |                                                                                                                                                                                                    |  |
|-------------------------------------------------|------------------------------------------------------------------------------------------------------|------------------------------------------------------------------------------------------------------------------------------------------------------------|------------------------------------------------------------------------------------------------------------------------------------------------------------------|----------------------------------------------------------------------------------------------------------------------------------------------------------------------------------------------------|--|
| <b>134.00</b> TRINITY SERIES SCULLERY SINK      |                                                                                                      |                                                                                                                                                            |                                                                                                                                                                  |                                                                                                                                                                                                    |  |
| DESCRIPTION                                     |                                                                                                      |                                                                                                                                                            |                                                                                                                                                                  |                                                                                                                                                                                                    |  |
| SCULLERY SINK 14GA SINGLE COMPARTMENT SINK      |                                                                                                      |                                                                                                                                                            |                                                                                                                                                                  |                                                                                                                                                                                                    |  |
| MATERIAL<br>14GA (0.075 in) 304 STAINLESS STEEL |                                                                                                      |                                                                                                                                                            | ALL DIMENSIONS ARE IN X INCHES                                                                                                                                   |                                                                                                                                                                                                    |  |
| DRW. BY / DATE DNZ 01/24/18                     |                                                                                                      | REV.                                                                                                                                                       | SCALE 1:12                                                                                                                                                       | SIZE SHEET 1/1                                                                                                                                                                                     |  |
|                                                 | TRINITY SERIES SCULL DESCRIPTION 14GA SINGLE COMPART MATERIAL 14GA (0.075 in) 304 ST. DRW. BY / DATE | TRINITY SERIES SCULLERY SINK  DESCRIPTION  14GA SINGLE COMPARTMENT SINK  MATERIAL  14GA (0.075 in) 304 STAINLESS STEEL  DRW. BY / DATE  APPROVED BY / DATE | TRINITY SERIES SCULLERY SINK  DESCRIPTION 14GA SINGLE COMPARTMENT SINK  MATERIAL 14GA (0.075 in) 304 STAINLESS STEEL  DRW. BY / DATE   APPROVED BY / DATE   REV. | TRINITY SERIES SCULLERY SINK  DESCRIPTION 14GA SINGLE COMPARTMENT SINK  MATERIAL 14GA (0.075 in) 304 STAINLESS STEEL  DRW. BY / DATE  ALL DIMENSI X INC. BY / DATE  APPROVED BY / DATE  REV. SCALE |  |