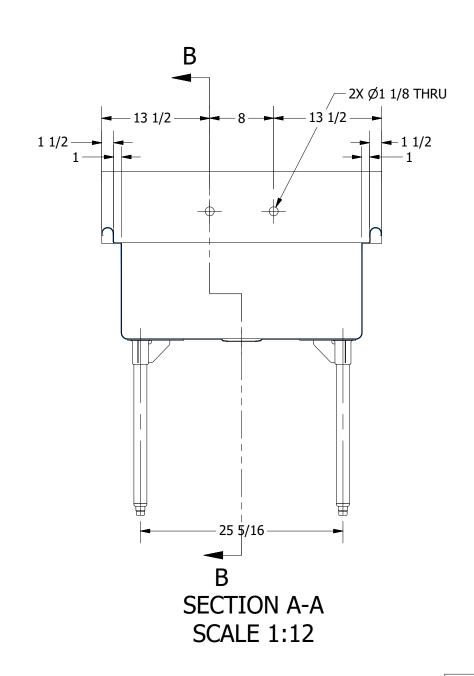

SECTION B-B SCALE 1:12

REV

| 9.4.49                                                                                                                                                                             | PART NUMBER          |  |  |
|------------------------------------------------------------------------------------------------------------------------------------------------------------------------------------|----------------------|--|--|
| 416610                                                                                                                                                                             |                      |  |  |
|                                                                                                                                                                                    | PRODUCT CATEGOR      |  |  |
|                                                                                                                                                                                    |                      |  |  |
| PRODUCTS INC.                                                                                                                                                                      | THE INFORMATION CO   |  |  |
| 303 Blue Bird Parkway                                                                                                                                                              | IS THE SOLE PROPERTY |  |  |
| Wills Point, Texas 75169                                                                                                                                                           | ANY REPORDUCTION I   |  |  |
| (800) 379-9709 /Fax: (903) 873-6389                                                                                                                                                | WITHOUT THE WRITTE   |  |  |
| www.gpsink.com                                                                                                                                                                     | GRIFFIN PRODUCTS, IN |  |  |
| PRODUCTS INC.  303 Blue Bird Parkway Wills Point, Texas 75169 (800) 379-9709 /Fax: (903) 873-6389  THE INFORMATION CO. IS THE SOLE PROPERTY. ANY REPORDUCTION I WITHOUT THE WRITTE |                      |  |  |

| TITLE                                           |                                                                                                      |                                                                                                                                                            |                                                                                                                                                                  |                                                                                                                                                                                                    |  |
|-------------------------------------------------|------------------------------------------------------------------------------------------------------|------------------------------------------------------------------------------------------------------------------------------------------------------------|------------------------------------------------------------------------------------------------------------------------------------------------------------------|----------------------------------------------------------------------------------------------------------------------------------------------------------------------------------------------------|--|
| <b>134.00</b> TRINITY SERIES SCULLERY SINK      |                                                                                                      |                                                                                                                                                            |                                                                                                                                                                  |                                                                                                                                                                                                    |  |
| DESCRIPTION                                     |                                                                                                      |                                                                                                                                                            |                                                                                                                                                                  |                                                                                                                                                                                                    |  |
| SCULLERY SINK 14GA SINGLE COMPARTMENT SINK      |                                                                                                      |                                                                                                                                                            |                                                                                                                                                                  |                                                                                                                                                                                                    |  |
| MATERIAL<br>14GA (0.075 in) 304 STAINLESS STEEL |                                                                                                      |                                                                                                                                                            | ALL DIMENSIONS ARE IN X INCHES                                                                                                                                   |                                                                                                                                                                                                    |  |
| DRW. BY / DATE DNZ 01/24/18                     |                                                                                                      | REV.                                                                                                                                                       | SCALE 1:12                                                                                                                                                       | SIZE SHEET 1/1                                                                                                                                                                                     |  |
|                                                 | TRINITY SERIES SCULL DESCRIPTION 14GA SINGLE COMPART MATERIAL 14GA (0.075 in) 304 ST. DRW. BY / DATE | TRINITY SERIES SCULLERY SINK  DESCRIPTION  14GA SINGLE COMPARTMENT SINK  MATERIAL  14GA (0.075 in) 304 STAINLESS STEEL  DRW. BY / DATE  APPROVED BY / DATE | TRINITY SERIES SCULLERY SINK  DESCRIPTION 14GA SINGLE COMPARTMENT SINK  MATERIAL 14GA (0.075 in) 304 STAINLESS STEEL  DRW. BY / DATE   APPROVED BY / DATE   REV. | TRINITY SERIES SCULLERY SINK  DESCRIPTION 14GA SINGLE COMPARTMENT SINK  MATERIAL 14GA (0.075 in) 304 STAINLESS STEEL  DRW. BY / DATE  ALL DIMENSI X INC. BY / DATE  APPROVED BY / DATE  REV. SCALE |  |