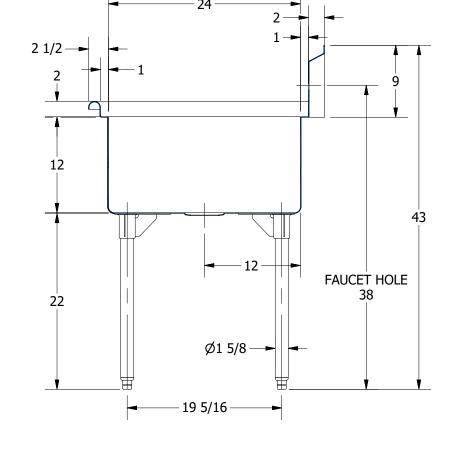

| TITLE                                           |                                                                                                      |                                                                                                                                                            |                                                                                                                                                                  |                                                                                                                                                                                                    |  |
|-------------------------------------------------|------------------------------------------------------------------------------------------------------|------------------------------------------------------------------------------------------------------------------------------------------------------------|------------------------------------------------------------------------------------------------------------------------------------------------------------------|----------------------------------------------------------------------------------------------------------------------------------------------------------------------------------------------------|--|
| <b>134.00</b> TRINITY SERIES SCULLERY SINK      |                                                                                                      |                                                                                                                                                            |                                                                                                                                                                  |                                                                                                                                                                                                    |  |
| DESCRIPTION                                     |                                                                                                      |                                                                                                                                                            |                                                                                                                                                                  |                                                                                                                                                                                                    |  |
| SCULLERY SINK 14GA SINGLE COMPARTMENT SINK      |                                                                                                      |                                                                                                                                                            |                                                                                                                                                                  |                                                                                                                                                                                                    |  |
| MATERIAL<br>14GA (0.075 in) 304 STAINLESS STEEL |                                                                                                      |                                                                                                                                                            | ALL DIMENSIONS ARE IN X INCHES                                                                                                                                   |                                                                                                                                                                                                    |  |
| DRW. BY / DATE DNZ 01/24/18                     |                                                                                                      | REV.                                                                                                                                                       | SCALE 1:12                                                                                                                                                       | SIZE SHEET 1/1                                                                                                                                                                                     |  |
|                                                 | TRINITY SERIES SCULL DESCRIPTION 14GA SINGLE COMPART MATERIAL 14GA (0.075 in) 304 ST. DRW. BY / DATE | TRINITY SERIES SCULLERY SINK  DESCRIPTION  14GA SINGLE COMPARTMENT SINK  MATERIAL  14GA (0.075 in) 304 STAINLESS STEEL  DRW. BY / DATE  APPROVED BY / DATE | TRINITY SERIES SCULLERY SINK  DESCRIPTION 14GA SINGLE COMPARTMENT SINK  MATERIAL 14GA (0.075 in) 304 STAINLESS STEEL  DRW. BY / DATE   APPROVED BY / DATE   REV. | TRINITY SERIES SCULLERY SINK  DESCRIPTION 14GA SINGLE COMPARTMENT SINK  MATERIAL 14GA (0.075 in) 304 STAINLESS STEEL  DRW. BY / DATE  ALL DIMENSI X INC. BY / DATE  APPROVED BY / DATE  REV. SCALE |  |