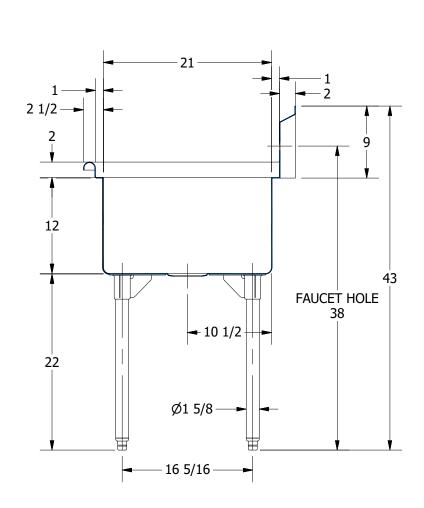

|                | PART NUMBER                                                                | TITLE                               |                       |  |  |  |
|----------------|----------------------------------------------------------------------------|-------------------------------------|-----------------------|--|--|--|
|                | 361.80                                                                     | TRINITY SERIES SCULLERY SINK        |                       |  |  |  |
|                | PRODUCT CATEGORY                                                           | DESCRIPTION                         |                       |  |  |  |
|                | SCULLERY SINK 14GA 3 COMPARTMENTS SINK WITH LEFT DRAINBOARD                |                                     |                       |  |  |  |
| NC.            | THE INFORMATION CONTAINED IN THIS DRAWING                                  | MATERIAL                            | ALL DIMENSIONS ARE IN |  |  |  |
| - /            | IS THE SOLE PROPERTY OF GRIFFIN PRODUCTS, INC.                             | 14GA (0.075 in) 304 STAINLESS STEEL | X INCHES              |  |  |  |
| 75169<br>-6389 | ANY REPORDUCTION IN PART OR AS A WHOLE WITHOUT THE WRITTEN PERMISSION FROM | 7                                   | REV. SCALE SIZE SHEET |  |  |  |
| com            | GRIFFIN PRODUCTS, INC. IS PROHIBITED.                                      | DNZ 01/24/18                        | 1:12   C   1 / 1      |  |  |  |