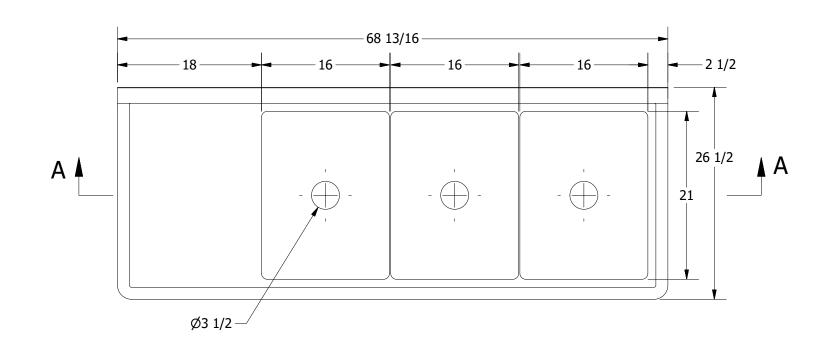

|                | PART NUMBER                                                                | TITLE                               |                       |  |  |  |
|----------------|----------------------------------------------------------------------------|-------------------------------------|-----------------------|--|--|--|
|                | 361.80                                                                     | TRINITY SERIES SCULLERY SINK        |                       |  |  |  |
|                | PRODUCT CATEGORY                                                           | DESCRIPTION                         |                       |  |  |  |
|                | SCULLERY SINK 14GA 3 COMPARTMENTS SINK WITH LEFT DRAINBOARD                |                                     |                       |  |  |  |
| NC.            | THE INFORMATION CONTAINED IN THIS DRAWING                                  | MATERIAL                            | ALL DIMENSIONS ARE IN |  |  |  |
| - /            | IS THE SOLE PROPERTY OF GRIFFIN PRODUCTS, INC.                             | 14GA (0.075 in) 304 STAINLESS STEEL | X INCHES              |  |  |  |
| 75169<br>-6389 | ANY REPORDUCTION IN PART OR AS A WHOLE WITHOUT THE WRITTEN PERMISSION FROM | 7                                   | REV. SCALE SIZE SHEET |  |  |  |
| com            | GRIFFIN PRODUCTS, INC. IS PROHIBITED.                                      | DNZ 01/24/18                        | 1:12   C   1 / 1      |  |  |  |