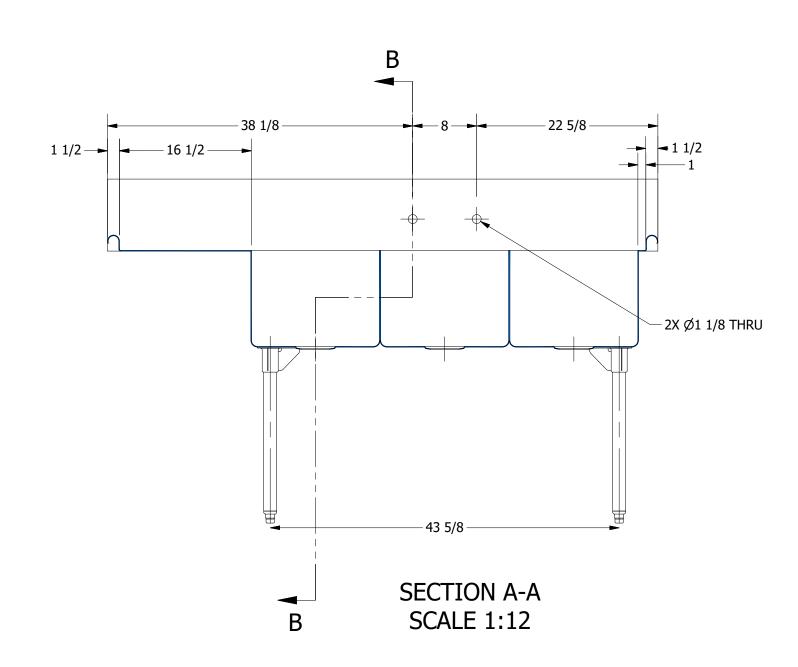

SECTION B-B SCALE 1:12

|                  |             |      |          | _  |
|------------------|-------------|------|----------|----|
|                  |             |      |          |    |
|                  |             |      |          |    |
|                  |             |      |          |    |
|                  |             |      |          |    |
| REV              | DESCRIPTION | DATE | APPROVED | (8 |
| REVISION HISTORY |             |      |          |    |

|                | PART NUMBER                                                                | TITLE                               |                       |  |  |  |
|----------------|----------------------------------------------------------------------------|-------------------------------------|-----------------------|--|--|--|
|                | 361.80                                                                     | TRINITY SERIES SCULLERY SINK        |                       |  |  |  |
|                | PRODUCT CATEGORY                                                           | DESCRIPTION                         |                       |  |  |  |
|                | SCULLERY SINK 14GA 3 COMPARTMENTS SINK WITH LEFT DRAINBOARD                |                                     |                       |  |  |  |
| NC.            | THE INFORMATION CONTAINED IN THIS DRAWING                                  | MATERIAL                            | ALL DIMENSIONS ARE IN |  |  |  |
| - /            | IS THE SOLE PROPERTY OF GRIFFIN PRODUCTS, INC.                             | 14GA (0.075 in) 304 STAINLESS STEEL | X INCHES              |  |  |  |
| 75169<br>-6389 | ANY REPORDUCTION IN PART OR AS A WHOLE WITHOUT THE WRITTEN PERMISSION FROM | 7                                   | REV. SCALE SIZE SHEET |  |  |  |
| com            | GRIFFIN PRODUCTS, INC. IS PROHIBITED.                                      | DNZ 01/24/18                        | 1:12   C   1 / 1      |  |  |  |