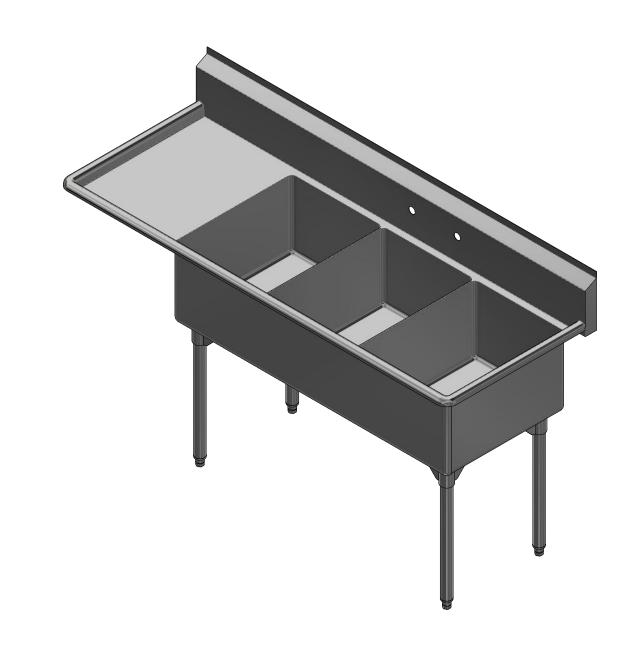

|                | PART NUMBER                                                                | TITLE                               |                       |  |  |  |
|----------------|----------------------------------------------------------------------------|-------------------------------------|-----------------------|--|--|--|
|                | 361.80                                                                     | TRINITY SERIES SCULLERY SINK        |                       |  |  |  |
|                | PRODUCT CATEGORY                                                           | DESCRIPTION                         |                       |  |  |  |
|                | SCULLERY SINK 14GA 3 COMPARTMENTS SINK WITH LEFT DRAINBOARD                |                                     |                       |  |  |  |
| NC.            | THE INFORMATION CONTAINED IN THIS DRAWING                                  | MATERIAL                            | ALL DIMENSIONS ARE IN |  |  |  |
| - /            | IS THE SOLE PROPERTY OF GRIFFIN PRODUCTS, INC.                             | 14GA (0.075 in) 304 STAINLESS STEEL | X INCHES              |  |  |  |
| 75169<br>-6389 | ANY REPORDUCTION IN PART OR AS A WHOLE WITHOUT THE WRITTEN PERMISSION FROM | 7                                   | REV. SCALE SIZE SHEET |  |  |  |
| com            | GRIFFIN PRODUCTS, INC. IS PROHIBITED.                                      | DNZ 01/24/18                        | 1:12   C   1 / 1      |  |  |  |