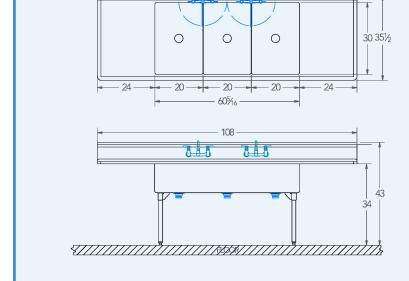

Included:

**Matched Faucet** 

**Basket Drain(s)** 

**Install Kit** 

Bowl (Lg x Wd x Dp) 20" x 30" x 12"

Drainboard Left: 24" Right: 24"

Overall (Lg x Wd x Ht) 108" x 35 1/2" x 43"

Material 14 gauge, stainless steel

Faucet Holes 1-1/8" Dia 8" Centers

Drain 3-1/2" Dia Opening