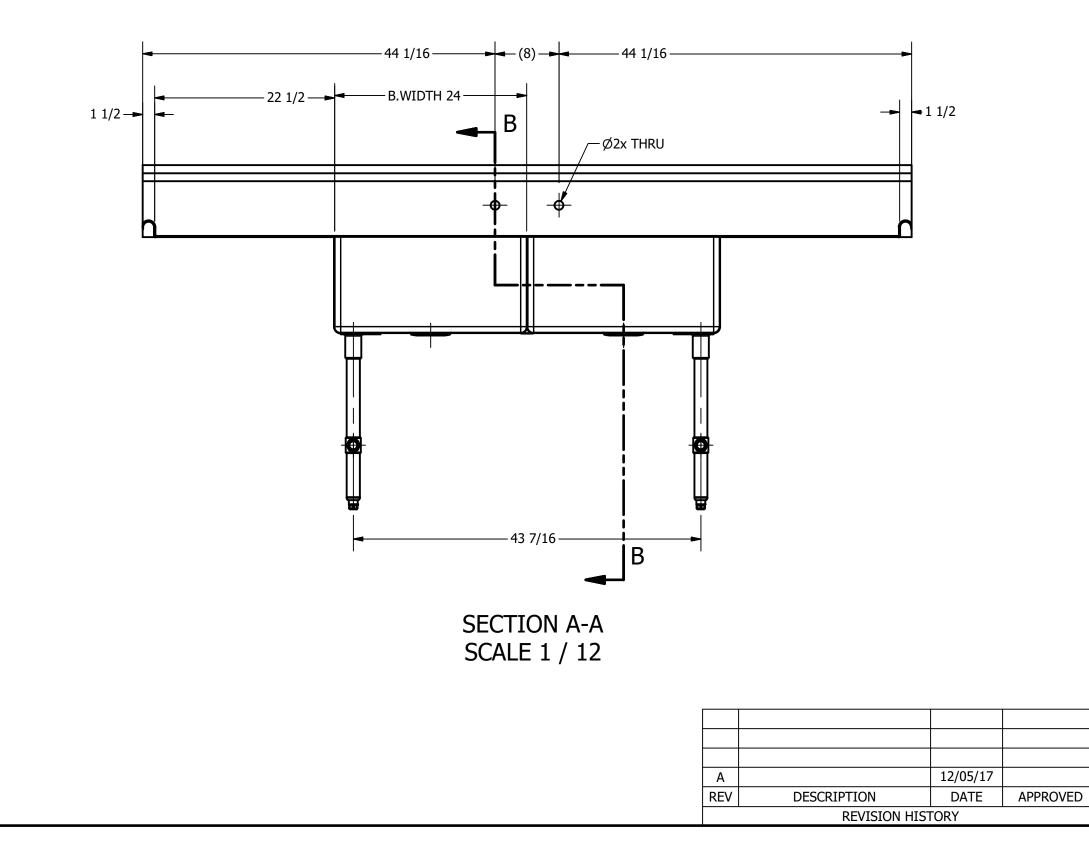

SECTION B-B SCALE 1 / 12

|          | PART NUMBER                                                                              | TITLE                                |                       |
|----------|------------------------------------------------------------------------------------------|--------------------------------------|-----------------------|
|          | 244.44                                                                                   | PECOS SERIES SCULLERY SINK           |                       |
|          | PRODUCT CATEGORY                                                                         | DESCRIPTION                          |                       |
|          | SCULLERY SINK 16 GA 2 COMPARTMENT SINK WITH L&R DRAINBOARDS                              |                                      | NBOARDS               |
|          | THE INFORMATION CONTAINED IN THIS DRAWING                                                |                                      | ALL DIMENSIONS ARE IN |
| ay       | IS THE SOLE PROPERTY OF GRIFFIN PRODUCTS, INC.<br>ANY REPORDUCTION IN PART OR AS A WHOLE | 16 GA (0.060 in) 304 STAINLESS STEEL | X INCHES              |
|          | WITHOUT THE WRITTEN PERMISSION FROM                                                      | DRW. BY / DATE APPROVED BY / DATE    | REV. SCALE SIZE SHEET |
| <u>n</u> | GRIFFIN PRODUCTS, INC. IS PROHIBITED.                                                    | DNZ 2.12.2017                        | 1/12C1/1              |