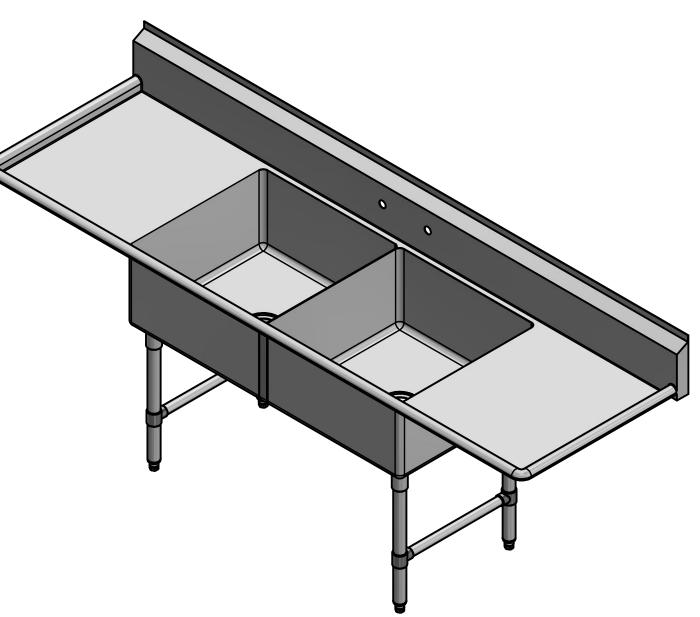

SECTION B-B SCALE 1 / 12

|          | PART NUMBER                                                                              | TITLE                                |                       |
|----------|------------------------------------------------------------------------------------------|--------------------------------------|-----------------------|
|          | 244.44                                                                                   | PECOS SERIES SCULLERY SINK           |                       |
|          | PRODUCT CATEGORY                                                                         | DESCRIPTION                          |                       |
|          | SCULLERY SINK 16 GA 2 COMPARTMENT SINK WITH L&R DRAINBOARDS                              |                                      | NBOARDS               |
|          | THE INFORMATION CONTAINED IN THIS DRAWING                                                |                                      | ALL DIMENSIONS ARE IN |
| ay       | IS THE SOLE PROPERTY OF GRIFFIN PRODUCTS, INC.<br>ANY REPORDUCTION IN PART OR AS A WHOLE | 16 GA (0.060 in) 304 STAINLESS STEEL | X INCHES              |
|          | WITHOUT THE WRITTEN PERMISSION FROM                                                      | DRW. BY / DATE APPROVED BY / DATE    | REV. SCALE SIZE SHEET |
| <u>n</u> | GRIFFIN PRODUCTS, INC. IS PROHIBITED.                                                    | DNZ 2.12.2017                        | 1/12C1/1              |