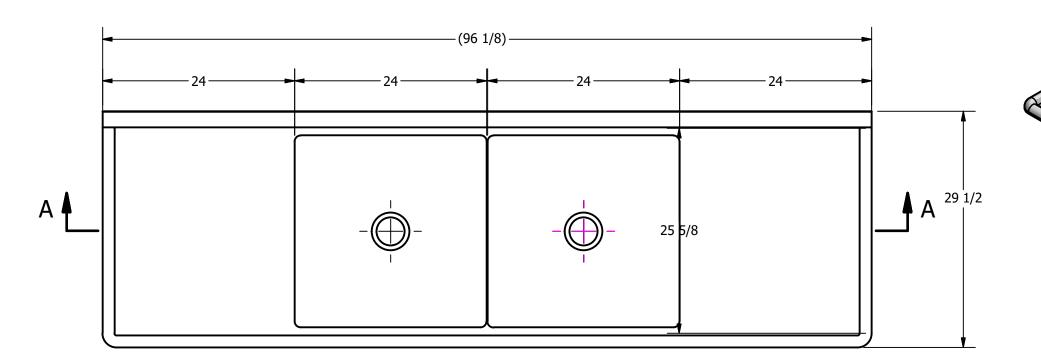

SECTION B-B SCALE 1 / 12

|          | PART NUMBER                                                                              | TITLE                                |                       |
|----------|------------------------------------------------------------------------------------------|--------------------------------------|-----------------------|
|          | 244.44                                                                                   | PECOS SERIES SCULLERY SINK           |                       |
|          | PRODUCT CATEGORY                                                                         | DESCRIPTION                          |                       |
|          | SCULLERY SINK 16 GA 2 COMPARTMENT SINK WITH L&R DRAINBOARDS                              |                                      | NBOARDS               |
|          | THE INFORMATION CONTAINED IN THIS DRAWING                                                |                                      | ALL DIMENSIONS ARE IN |
| ay       | IS THE SOLE PROPERTY OF GRIFFIN PRODUCTS, INC.<br>ANY REPORDUCTION IN PART OR AS A WHOLE | 16 GA (0.060 in) 304 STAINLESS STEEL | X INCHES              |
|          | WITHOUT THE WRITTEN PERMISSION FROM                                                      | DRW. BY / DATE APPROVED BY / DATE    | REV. SCALE SIZE SHEET |
| <u>n</u> | GRIFFIN PRODUCTS, INC. IS PROHIBITED.                                                    | DNZ 2.12.2017                        | 1/12C1/1              |