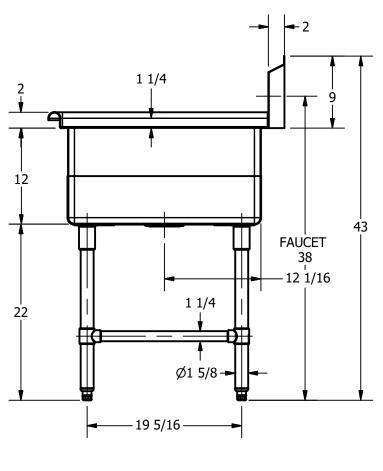

SECTION B-B SCALE 1 / 12

|          | PART NUMBER                                                                              | TITLE                                |                       |
|----------|------------------------------------------------------------------------------------------|--------------------------------------|-----------------------|
|          | 244.44                                                                                   | PECOS SERIES SCULLERY SINK           |                       |
|          | PRODUCT CATEGORY                                                                         | DESCRIPTION                          |                       |
|          | SCULLERY SINK 16 GA 2 COMPARTMENT SINK WITH L&R DRAINBOARDS                              |                                      | NBOARDS               |
|          | THE INFORMATION CONTAINED IN THIS DRAWING                                                |                                      | ALL DIMENSIONS ARE IN |
| ay       | IS THE SOLE PROPERTY OF GRIFFIN PRODUCTS, INC.<br>ANY REPORDUCTION IN PART OR AS A WHOLE | 16 GA (0.060 in) 304 STAINLESS STEEL | X INCHES              |
|          | WITHOUT THE WRITTEN PERMISSION FROM                                                      | DRW. BY / DATE APPROVED BY / DATE    | REV. SCALE SIZE SHEET |
| <u>n</u> | GRIFFIN PRODUCTS, INC. IS PROHIBITED.                                                    | DNZ 2.12.2017                        | 1/12C1/1              |