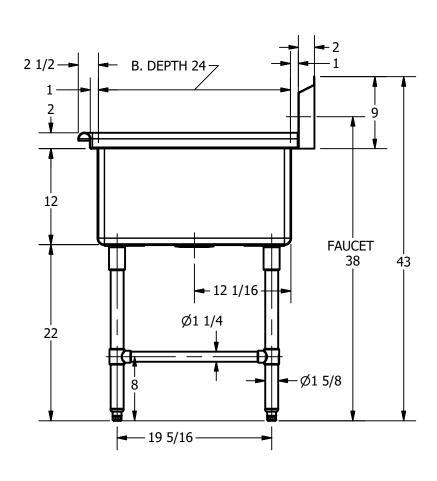

SECTION B-B SCALE 1 / 12

12/05/17

DATE

DESCRIPTION DA
REVISION HISTORY

REV

| <b>│</b>                 | 10           | PART NUMBER                                    | TITLE                                  |                                      |
|--------------------------|--------------|------------------------------------------------|----------------------------------------|--------------------------------------|
|                          |              |                                                | PECOS SERIES SCULLERY SINK             |                                      |
|                          |              |                                                | DESCRIPTION                            |                                      |
|                          |              |                                                | 16 GA 3 COMPARTMENTS SINK WITH LEFT DR | AINBOARD                             |
| 303 Blue Bird Parkway    |              | THE INFORMATION CONTAINED IN THIS DRAWING      | MATERIAL                               | ALL DIMENSIONS ARE IN                |
|                          |              | IS THE SOLE PROPERTY OF GRIFFIN PRODUCTS, INC. | 16 GA (0.060 in) 304 STAINLESS STEEL   | X INCHES                             |
| (800) 379-9709 /Fax: (90 | 03) 873-6389 |                                                |                                        | REV. SCALE SIZE SHEET 1 / 12 C 1 / 1 |
|                          |              |                                                |                                        |                                      |