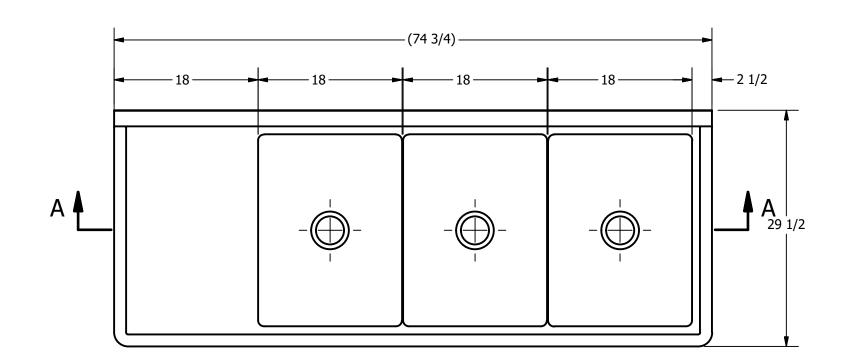

SECTION B-B SCALE 1 / 12

12/05/17

DATE

DESCRIPTION DA
REVISION HISTORY

REV

| <b>│</b>                 | 10           | PART NUMBER                                    | TITLE                                  |                                      |
|--------------------------|--------------|------------------------------------------------|----------------------------------------|--------------------------------------|
|                          |              |                                                | PECOS SERIES SCULLERY SINK             |                                      |
|                          |              |                                                | DESCRIPTION                            |                                      |
|                          |              |                                                | 16 GA 3 COMPARTMENTS SINK WITH LEFT DR | AINBOARD                             |
| 303 Blue Bird Parkway    |              | THE INFORMATION CONTAINED IN THIS DRAWING      | MATERIAL                               | ALL DIMENSIONS ARE IN                |
|                          |              | IS THE SOLE PROPERTY OF GRIFFIN PRODUCTS, INC. | 16 GA (0.060 in) 304 STAINLESS STEEL   | X INCHES                             |
| (800) 379-9709 /Fax: (90 | 03) 873-6389 |                                                |                                        | REV. SCALE SIZE SHEET 1 / 12 C 1 / 1 |
|                          |              |                                                |                                        |                                      |