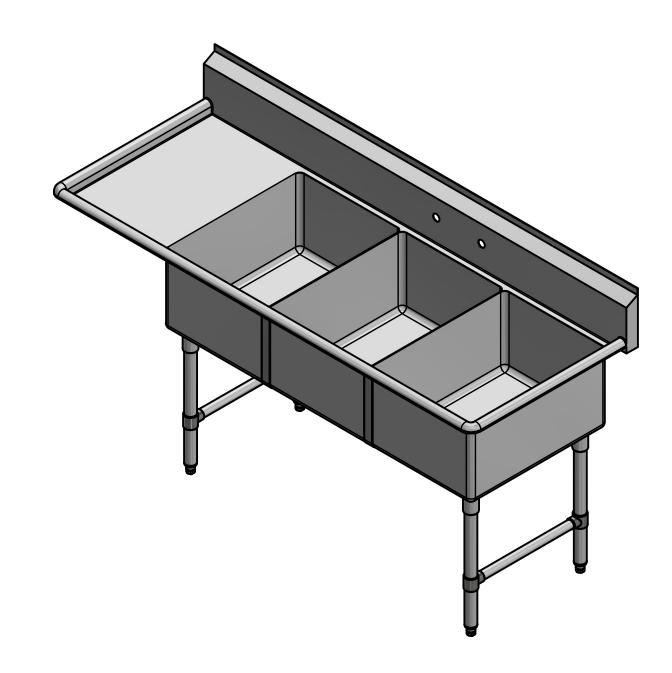

SECTION B-B SCALE 1 / 12

12/05/17

DATE

DESCRIPTION DA
REVISION HISTORY

REV

| <b>│</b>                 | 10           | PART NUMBER                                    | TITLE                                  |                                      |
|--------------------------|--------------|------------------------------------------------|----------------------------------------|--------------------------------------|
|                          |              |                                                | PECOS SERIES SCULLERY SINK             |                                      |
|                          |              |                                                | DESCRIPTION                            |                                      |
|                          |              |                                                | 16 GA 3 COMPARTMENTS SINK WITH LEFT DR | AINBOARD                             |
| 303 Blue Bird Parkway    |              | THE INFORMATION CONTAINED IN THIS DRAWING      | MATERIAL                               | ALL DIMENSIONS ARE IN                |
|                          |              | IS THE SOLE PROPERTY OF GRIFFIN PRODUCTS, INC. | 16 GA (0.060 in) 304 STAINLESS STEEL   | X INCHES                             |
| (800) 379-9709 /Fax: (90 | 03) 873-6389 |                                                |                                        | REV. SCALE SIZE SHEET 1 / 12 C 1 / 1 |
|                          |              |                                                |                                        |                                      |