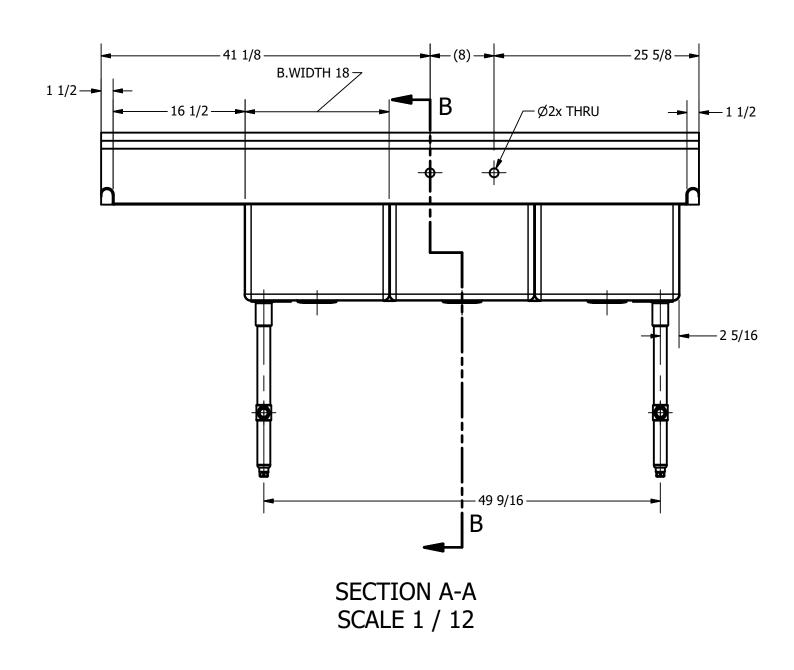

SECTION B-B SCALE 1 / 12

12/05/17

DATE

DESCRIPTION DA
REVISION HISTORY

REV

| <b>│</b>                 | 10           | PART NUMBER                                    | TITLE                                  |                                      |
|--------------------------|--------------|------------------------------------------------|----------------------------------------|--------------------------------------|
|                          |              |                                                | PECOS SERIES SCULLERY SINK             |                                      |
|                          |              |                                                | DESCRIPTION                            |                                      |
|                          |              |                                                | 16 GA 3 COMPARTMENTS SINK WITH LEFT DR | AINBOARD                             |
| 303 Blue Bird Parkway    |              | THE INFORMATION CONTAINED IN THIS DRAWING      | MATERIAL                               | ALL DIMENSIONS ARE IN                |
|                          |              | IS THE SOLE PROPERTY OF GRIFFIN PRODUCTS, INC. | 16 GA (0.060 in) 304 STAINLESS STEEL   | X INCHES                             |
| (800) 379-9709 /Fax: (90 | 03) 873-6389 |                                                |                                        | REV. SCALE SIZE SHEET 1 / 12 C 1 / 1 |
|                          |              |                                                |                                        |                                      |