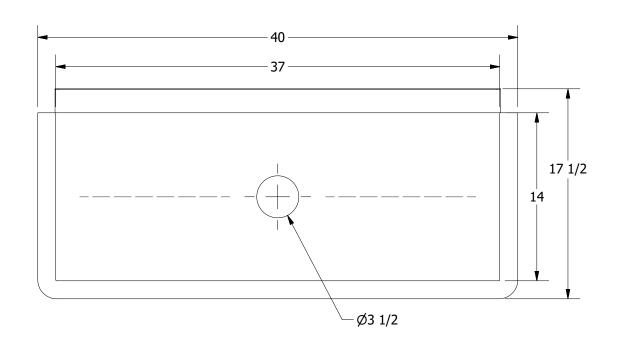

| ) | BLANCO SERIES MULTISTATION SINK         |
|---|-----------------------------------------|
|   | DESCRIPTION                             |
|   | 2 STATIONS, WITH WALL FAUCET MULTISTAT: |
| G | MATERIAL                                |

|     | D 2001121 11011                                |                    |          |                       |      |       |   |  |  |  |
|-----|------------------------------------------------|--------------------|----------|-----------------------|------|-------|---|--|--|--|
| ΙK  | 2 STATIONS, WITH WALL FAUCET MULTISTATION SINK |                    |          |                       |      |       |   |  |  |  |
|     | MATERIAL                                       |                    |          | ALL DIMENSIONS ARE IN |      |       |   |  |  |  |
| ۱C. | 16GA (0.06 in) 304 STAINLESS STEEL             |                    | X INCHES |                       |      |       |   |  |  |  |
|     | DRW. BY / DATE                                 | APPROVED BY / DATE | REV.     | SCALE                 | SIZE | SHEET | _ |  |  |  |
|     | DNZ 01/24/18                                   |                    |          | 1/8                   | C    | 1/1   |   |  |  |  |