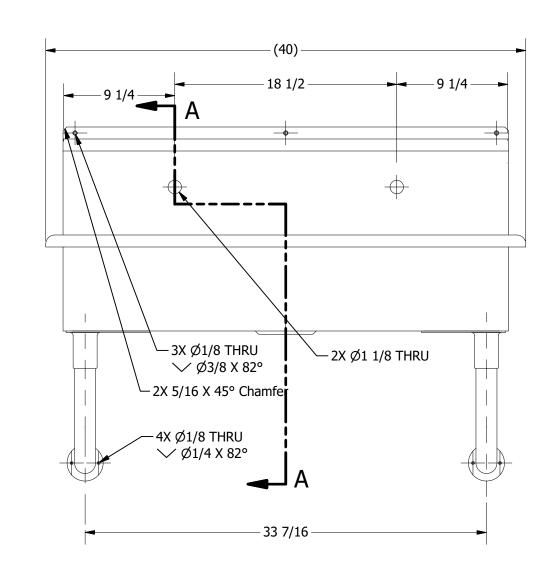

| ) | BLANCO SERIES MULTISTATION SINK         |
|---|-----------------------------------------|
|   | DESCRIPTION                             |
|   | 2 STATIONS, WITH WALL FAUCET MULTISTAT: |
| G | MATERIAL                                |

|     | D 2001121 11011                                |                    |          |                       |      |       |   |  |  |  |
|-----|------------------------------------------------|--------------------|----------|-----------------------|------|-------|---|--|--|--|
| ΙK  | 2 STATIONS, WITH WALL FAUCET MULTISTATION SINK |                    |          |                       |      |       |   |  |  |  |
|     | MATERIAL                                       |                    |          | ALL DIMENSIONS ARE IN |      |       |   |  |  |  |
| ۱C. | 16GA (0.06 in) 304 STAINLESS STEEL             |                    | X INCHES |                       |      |       |   |  |  |  |
|     | DRW. BY / DATE                                 | APPROVED BY / DATE | REV.     | SCALE                 | SIZE | SHEET | _ |  |  |  |
|     | DNZ 01/24/18                                   |                    |          | 1/8                   | C    | 1/1   |   |  |  |  |