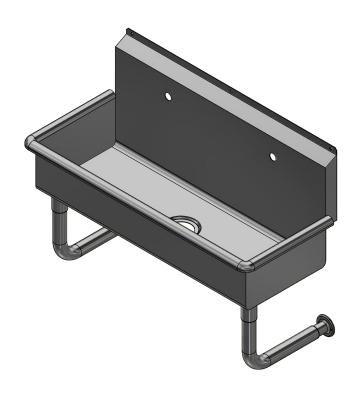

| ) | BLANCO SERIES MULTISTATION SINK         |
|---|-----------------------------------------|
|   | DESCRIPTION                             |
|   | 2 STATIONS, WITH WALL FAUCET MULTISTAT: |
| G | MATERIAL                                |

|     | D 2001121 11011                                |                    |          |                       |      |       |   |  |  |  |
|-----|------------------------------------------------|--------------------|----------|-----------------------|------|-------|---|--|--|--|
| ΙK  | 2 STATIONS, WITH WALL FAUCET MULTISTATION SINK |                    |          |                       |      |       |   |  |  |  |
|     | MATERIAL                                       |                    |          | ALL DIMENSIONS ARE IN |      |       |   |  |  |  |
| ۱C. | 16GA (0.06 in) 304 STAINLESS STEEL             |                    | X INCHES |                       |      |       |   |  |  |  |
|     | DRW. BY / DATE                                 | APPROVED BY / DATE | REV.     | SCALE                 | SIZE | SHEET | _ |  |  |  |
|     | DNZ 01/24/18                                   |                    |          | 1/8                   | C    | 1/1   |   |  |  |  |