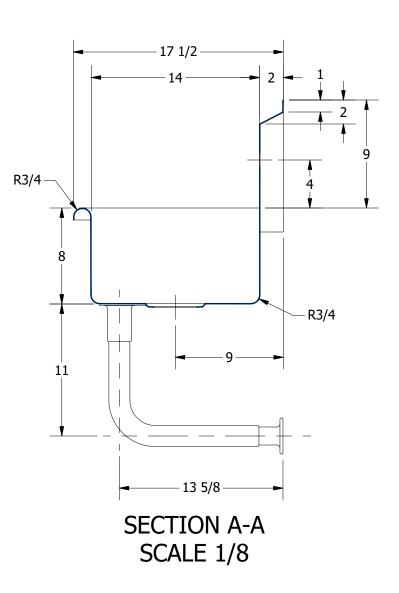

| ) | BLANCO SERIES MULTISTATION SINK         |
|---|-----------------------------------------|
|   | DESCRIPTION                             |
|   | 2 STATIONS, WITH WALL FAUCET MULTISTAT: |
| G | MATERIAL                                |

|     | D 2001121 11011                                |                    |          |                       |      |       |   |  |  |  |
|-----|------------------------------------------------|--------------------|----------|-----------------------|------|-------|---|--|--|--|
| ΙK  | 2 STATIONS, WITH WALL FAUCET MULTISTATION SINK |                    |          |                       |      |       |   |  |  |  |
|     | MATERIAL                                       |                    |          | ALL DIMENSIONS ARE IN |      |       |   |  |  |  |
| ۱C. | 16GA (0.06 in) 304 STAINLESS STEEL             |                    | X INCHES |                       |      |       |   |  |  |  |
|     | DRW. BY / DATE                                 | APPROVED BY / DATE | REV.     | SCALE                 | SIZE | SHEET | _ |  |  |  |
|     | DNZ 01/24/18                                   |                    |          | 1/8                   | C    | 1/1   |   |  |  |  |